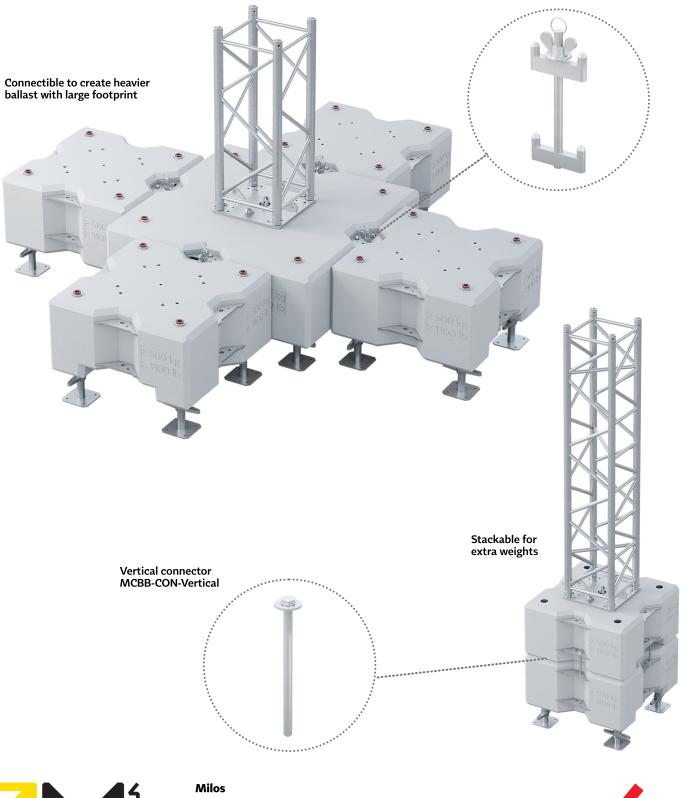

## Stability Without Compromise, Yet Saving Space

- Available versions 1200kg or 500kg weight
- Stackable for extra weights or for easier transport
- Easy manipulation due to Center Hanging point.
- Forklift pockets for easy moving and stacking
- Stackable for extra weights/for easier transport
- Integrated adjustable screwjack sleeve tube for leveling
- 7 1200x1200x400mm or 800x800x400m steel reinforced concrete block
- M290&M390 Truss connection via thick steel plate including lugs for wires

## Secure your construction

PRODUCT NAME: Concrete Ballast Base MCBB

> Horizontal connector MCBB-CON-Horizontal

Milos. Works better.

Spindlerova 286 413 01 Roudnice nad Labem Czech Republic

Tel +420 810 800 info@milos.cz www.milossystems.com