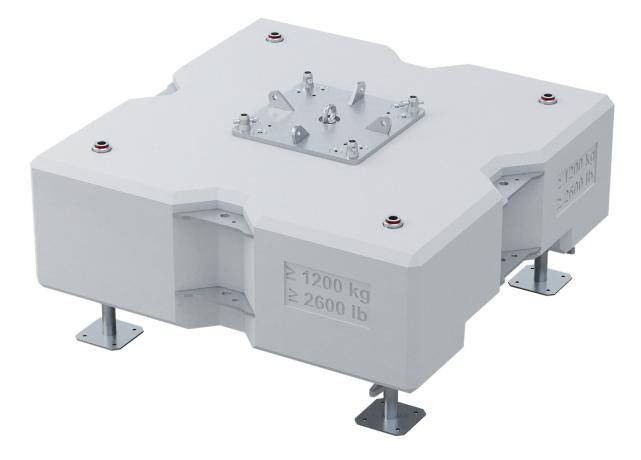

PRODUCT NAME: Concrete Ballast Base MCBB

## Stability Without Compromise, Yet Saving Space

- Available versions 1200kg or 500kg weight
- Stackable for extra weights or for easier transport
- Easy manipulation due to Center Hanging point.
- Forklift pockets for easy moving and stacking
- Stackable for extra weights/for easier transport
- Integrated adjustable screwjack sleeve tube for leveling
- 7 1200x1200x400mm or 800x800x400m steel reinforced concrete block
- M290&M390 Truss connection via thick steel plate including lugs for wires