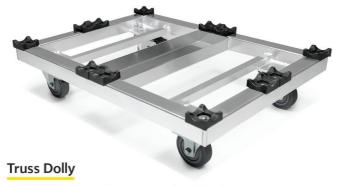

## Roll your truss

The new Truss Dolly and Insert from Milos make moving your truss from the truck to the installation area, and back again, easy and convenient.

The innovative, universal design and placement of the durable rubber holders on the Truss Dolly allow it to hold M290 and M390 Quatro and Trio truss.

Constructed from aluminum, the dolly features channels for attaching ratchet straps. Due to the dolly's 31-1/2" x 23-5/8" dimensions, it fits in most trucks. When not in use, the empty dollies stack on top of each other to save space.

- · Stacking capacity up to 6 levels of truss
- · Grooves for securing ratchet straps
- Dimensions: 31-1/2" x 23-5/8"
- 2 regular wheels and 2 wheels with brakes (each wheel has a 220 pounds loading capacity)
- · Made from aluminum
- · Custom size dollies available on request