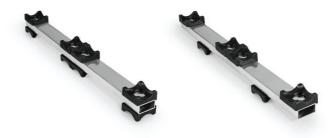

## Truss Insert

- · Strong and durable rubber holders
- Four different versions available for M290
   Quatro truss, M390 Quatro truss, M290 Trio truss
   and M390 Trio truss
- Rubber holders are mounted on an aluminum profile