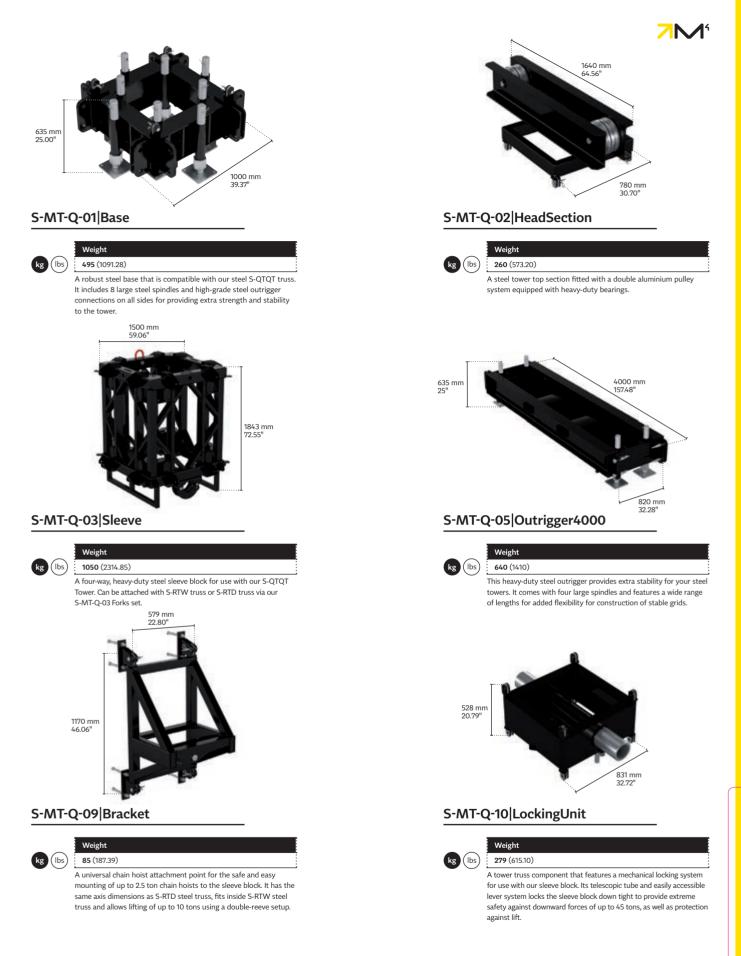

## **Components for Tower**

| S-MT-Q-01-Base          | 1 piece  |
|-------------------------|----------|
| S-MT-Q-02-Head          | 1 piece  |
| S-MT-Q-03-Sleeve        | 1 piece  |
| S-MT-Q-05-Outrigger4000 | 4 pieces |
| S-MT-Q-09-Bracket       | 1 piece  |
| S-MT-Q-10-Lock_450      | 1 piece  |
| S-QTQT5000 5m           | 4 pieces |
| S-QTQT2000 2m           | 1 piece  |