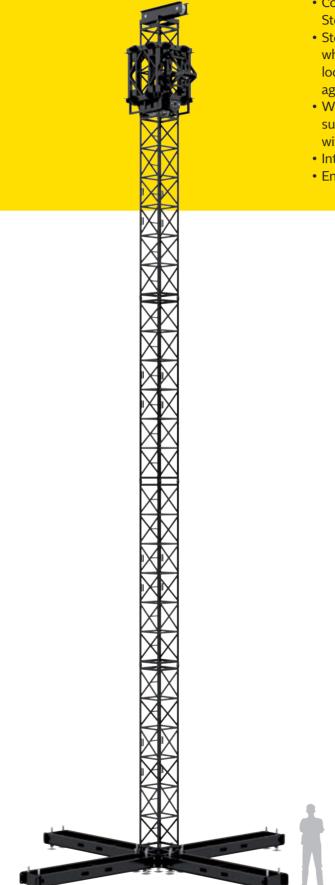

## **S-MT-Q Steel tower**

- Constructed from MILOS S-QTQT Ultra High-Strength Steel Truss (780 x 780mm, 40m span with 76kg/m UDL)
- Steel sleeve block, a steel head-section with aluminium wheels equipped with heavy-duty bearings, a unique locking unit protecting the sleeve block/mother grid against drop and lift
- When used as 20 m high tower in a guy-wire-braced ground support, the load capacity is up to 70 189 kg, or when used with Locking Unit to 45 333 kg
- Integrated ladder for easy climbing
- End frames equipped with lateral connection options

## S-MT-Q Steel tower

| Main Chords | mm in    | <b>60.3 x 4</b> (2.37 x 0.16) |
|-------------|----------|-------------------------------|
| Diagonals   | mm in    | <b>48.3 x 3.2</b> (1.9 x 0.1) |
| Height      | m ft     | <b>22.5</b> (73.82)           |
| Self weight | kg (lbs) | <b>6100</b> (13 448)          |