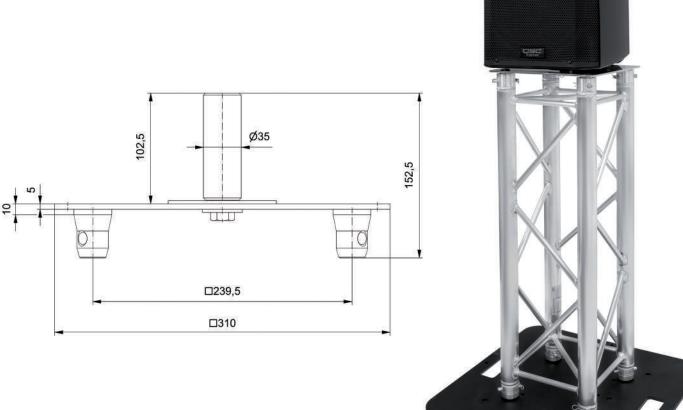

## The right direction for crystal-clear acoustics

The chunky aluminium base plate (310x310m) allows the 35mm diameter spigot to securely mount the speaker on any M290 truss end. Weighing just 1.99 kg, the MILOS Speaker Stand Plate has been specifically designed for mounting speakers safely and securely to truss ends. Bespoke mounting spigot designs are available upon request.

| Technical specifications: |                        |
|---------------------------|------------------------|
| Product code              | SPEAKERSTAND-PLATE QTB |
| Weight                    | 1,99 kg                |
| Total height              | 152,5 mm               |
| Width                     | 310 mm                 |
| Depth                     | 310 mm                 |
| Spigot diameter           | 35 mm                  |