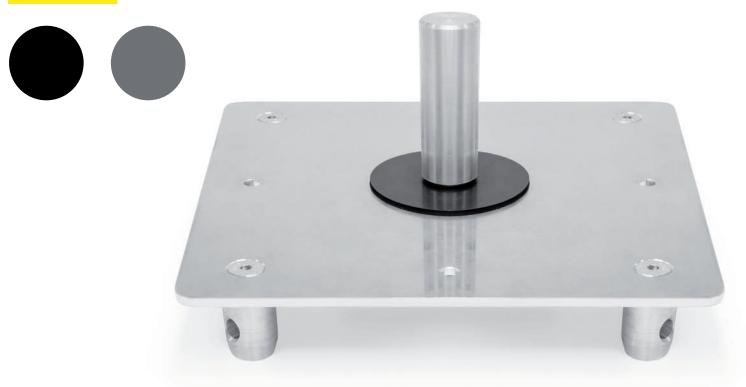

## The right direction for crystal-clear acoustics

The chunky aluminium base plate (310x310m) allows the 35mm diameter spigot to securely mount the speaker on any M290 truss end. Weighing just 1.99 kg, the MILOS Speaker Stand Plate has been specifically designed for mounting speakers safely and securely to truss ends. Bespoke mounting spigot designs are available upon request.

## MILOS Speaker Stand Plate

- 🔼 natural aluminium look
- ᠵ 🛛 speaker mount diameter 35mm
- rubber ring to prevent vibration
- safe solution for attaching speaker
- connection material included.

\* Image is for illustrative purposes only. Truss, baseplate and speaker are not part of the product.