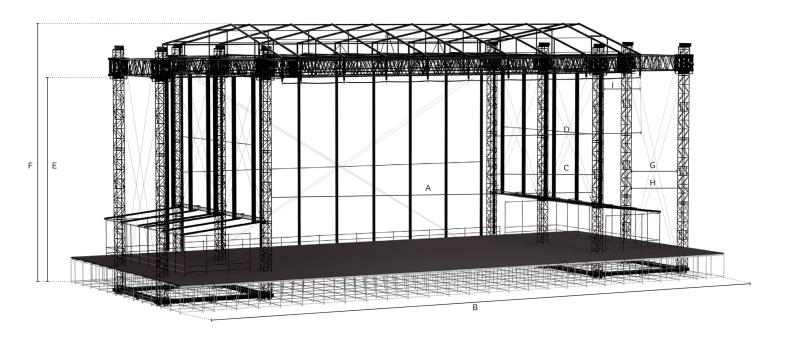

### **Technical specifications**

|            |   | Size>                            | 32×25 m | (104.98×82.02 ft) |
|------------|---|----------------------------------|---------|-------------------|
| Dimensions | А | Internal width                   | 32.70 m | (107.28 ft)       |
|            | В | Overall external width           | 54.10 m | (177.49 ft)       |
|            | С | Depth                            | 20.00 m | (65.61 ft)        |
|            | D | Overall external depth           | 25.55 m | (83.83 ft)        |
|            | E | Clearance                        | 18.40 m | (60.36 ft)        |
|            | F | Overall height                   | 23.30 m | (76.44 ft)        |
|            | G | PA wing – internal width         | 8.72 m  | (28.61 ft)        |
|            | н | PA wing – overall external width | 9.50 m  | (31.17 ft)        |
|            | L | Cantilever depth                 | 4.50 m  | (14.76 ft)        |

#### Loading capacity

| Loading capacity |                                                    | Size >                     | 32×25 m  | (104.98×82.02 ft) |
|------------------|----------------------------------------------------|----------------------------|----------|-------------------|
|                  | Main grid                                          | (UDL kg/lbs)               | 60000 kg | (132273 lbs)      |
|                  |                                                    | Side wings and PA in total | 28000 kg | (61728 lbs)       |
|                  | * See structural report for exact load positioning |                            |          |                   |