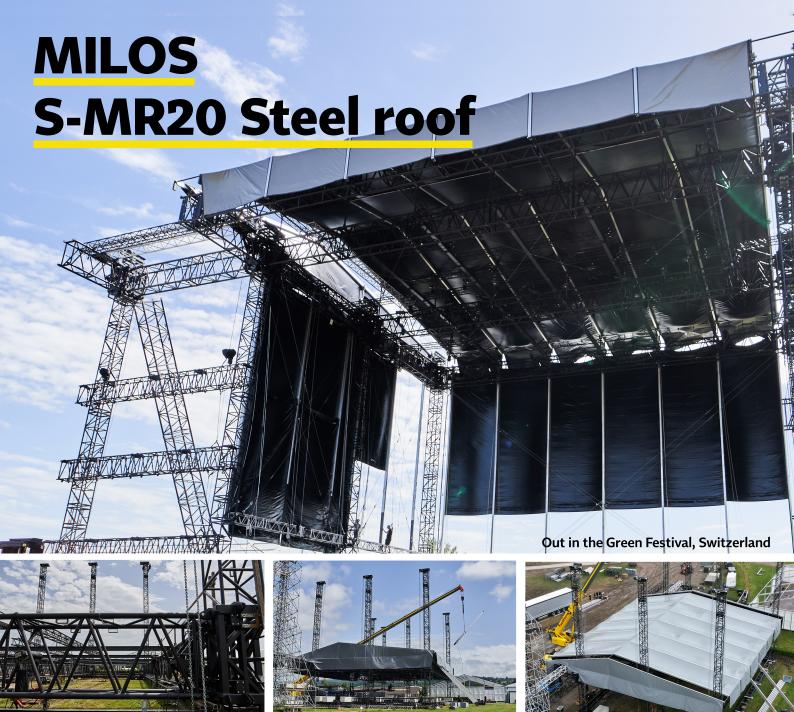

# MILOS S-MR20 Steel roof

## Discover more with the QR code

- Built to withstand the toughest conditions, ensuring safety and durability.
- Covering stage of 32x25 meters, it provides ample roofing for large gatherings.
- Our unique locking system supports up to 45 tons per tower, guaranteeing stability.
- **7** Each tower comes with an integrated ladder, making climbing and maintenance a breeze.
- Features interconnecting towers for a seamless setup and multiple attachment points for steel wires.