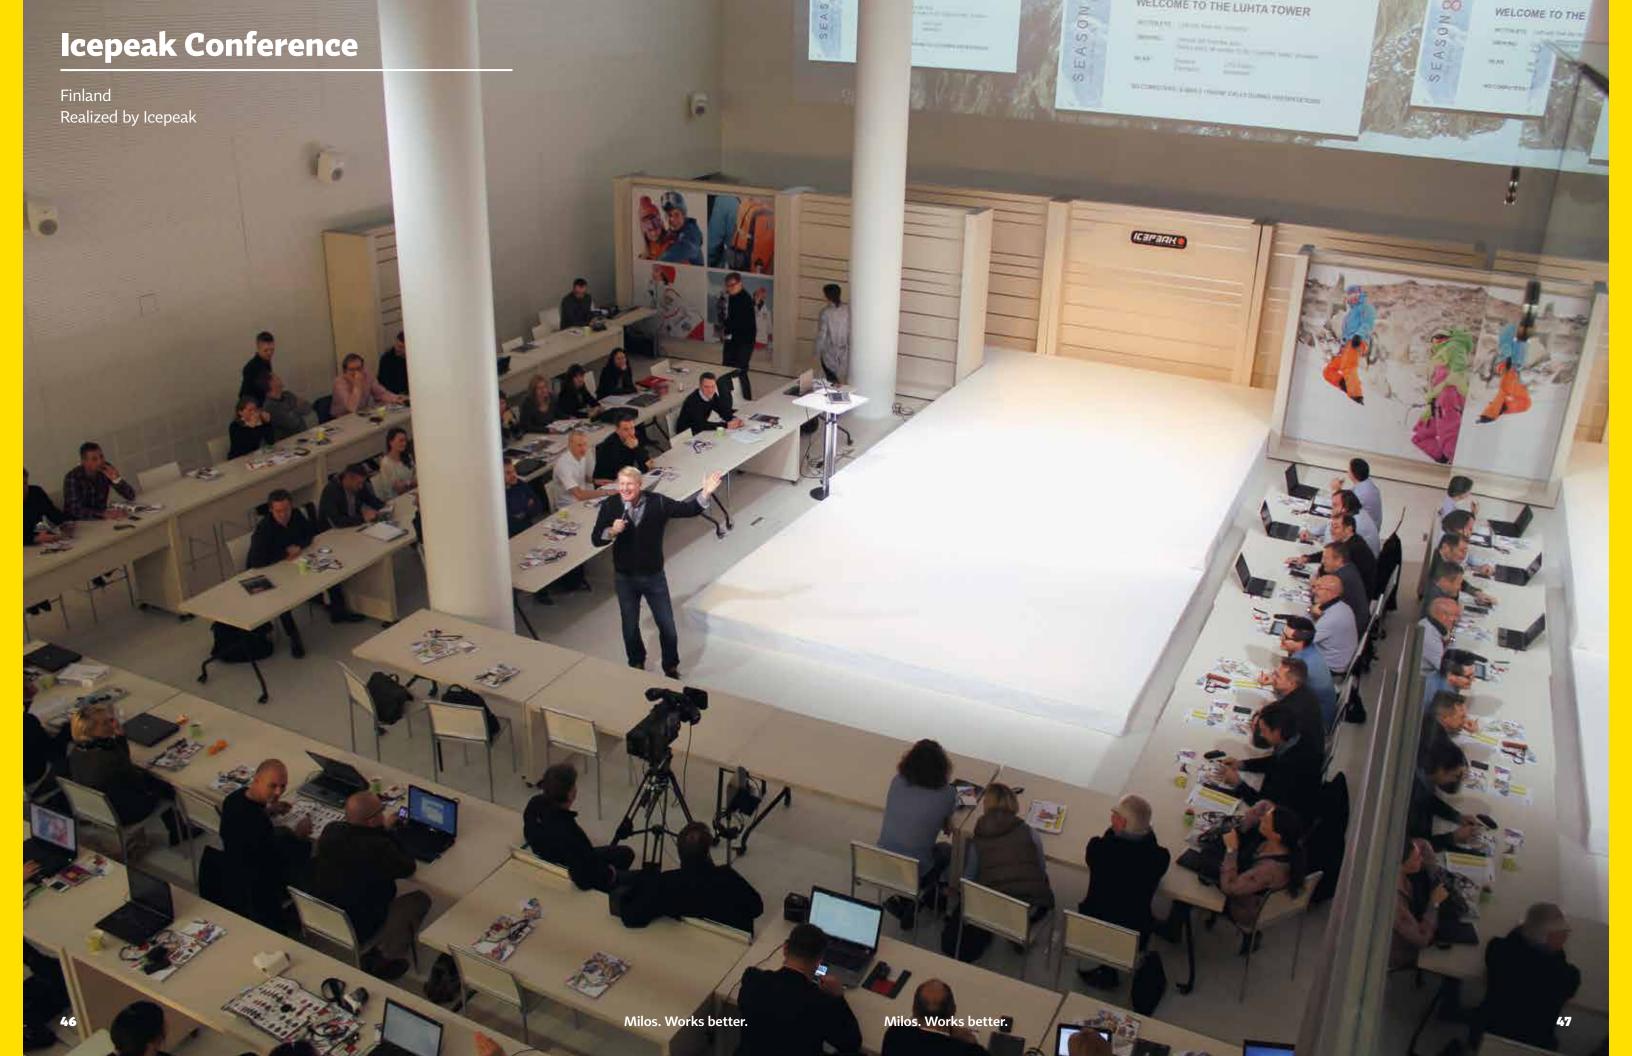

## Put your performers on solid ground

Milos stage systems are the choice of professionals due to their modular and portable construction. They are height adjustable, stable, easy to construct and have reduced storage / transport dimensions. Made from high quality extruded aluminum, they are strong and extremely durable.