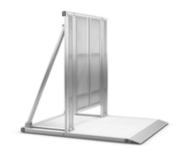

## 3 Barriers

Built for the comfort and convenience of both you and the audience

Milos barriers have been designed to not only provide you with simple setup and reduced storage requirements but also deliver safety and comfort for the audience.

#### **Standard module**

A lightweight, modular crowd control system with rigid construction that complies with the highest safety standards.