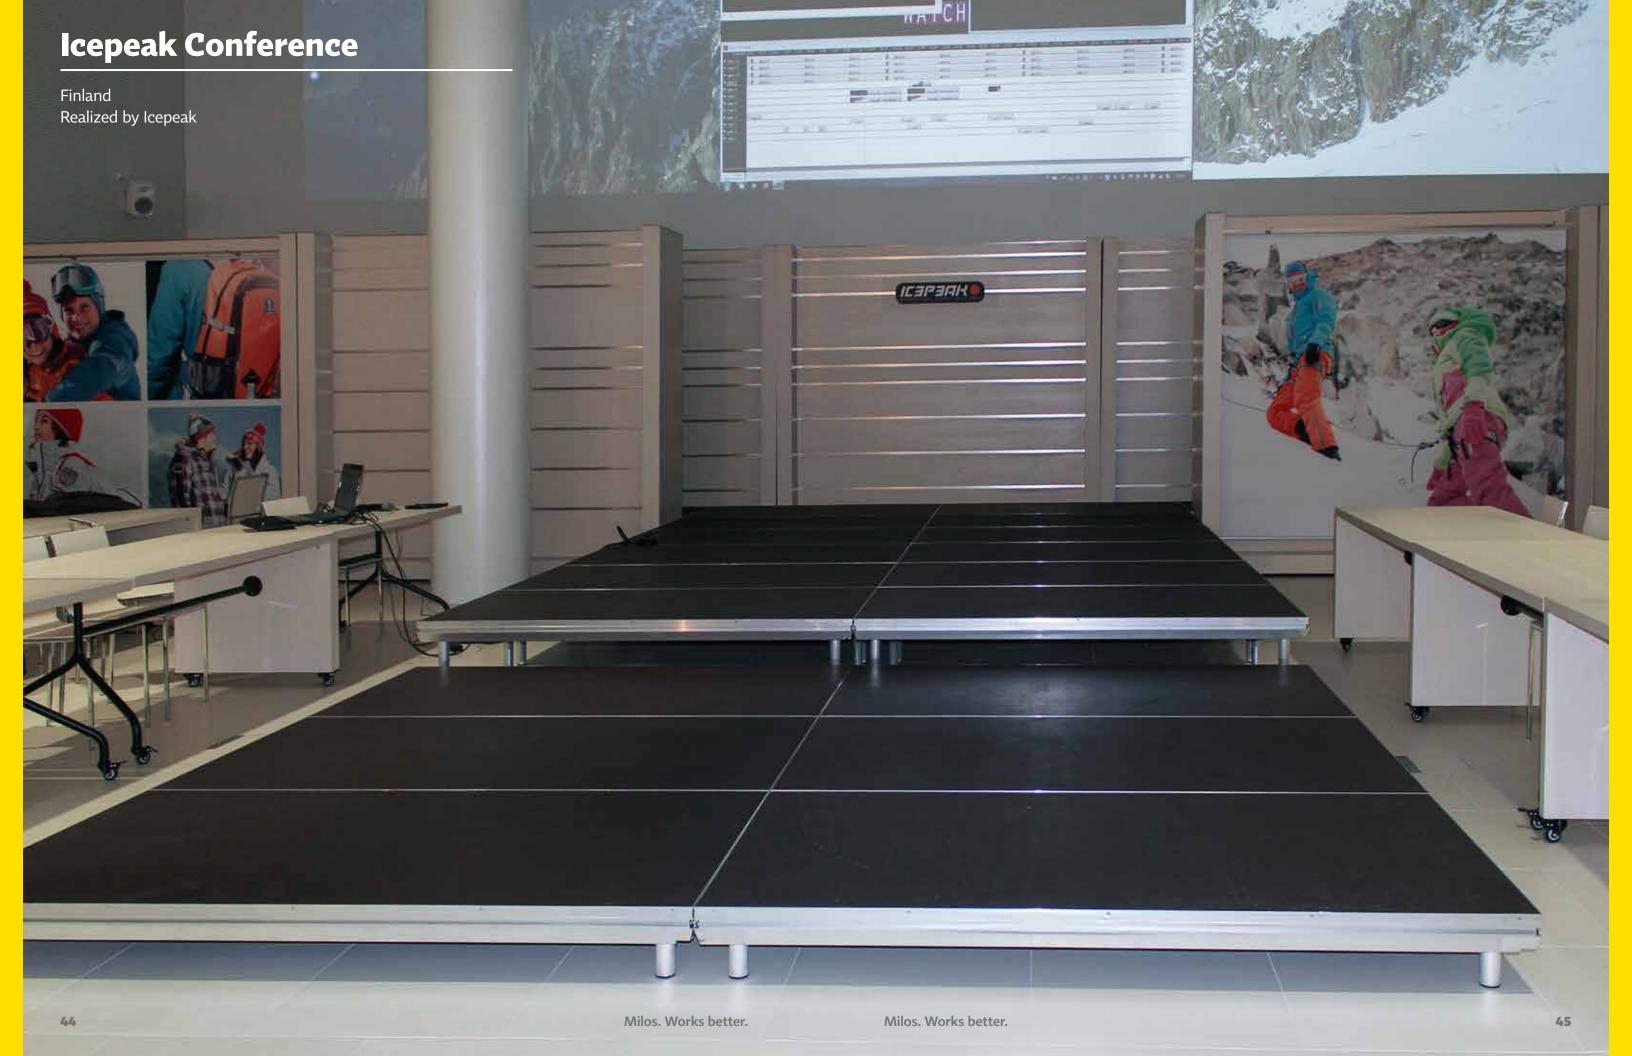

## Put your performers on solid ground

Milos stage systems are the choice of professionals due to their modular and portable construction. They are height adjustable, stable, easy to construct and have reduced storage / transport dimensions. Made from high quality extruded aluminum, they are strong and extremely durable.