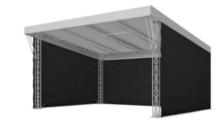

## 2 Roofs

## We have your small to mid-sized outdoor events covered

Milos roofs have been designed to safely cover your events in more than one way. Of course, they protect performers and on-stage equipment from the elements, but they also provide high load carrying capacities, user-friendly build-up / tear down and compact storage. Their wide range of profiles can be tailored to fit your space and help achieve the atmosphere you require.

#### Tent

The Milos MDT1 is a quick and easy party tent solution that provides a safe and dry environment for your outdoor events.