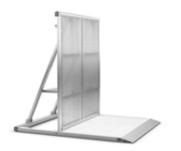

## 3 Barriers

Built for the comfort and convenience of both you and the audience

Milos barriers have been designed to not only provide you with simple setup and reduced storage requirements but also deliver safety and comfort for the audience.

#### **Standard module**

A lightweight, modular crowd control system with rigid construction that complies with the highest safety standards.