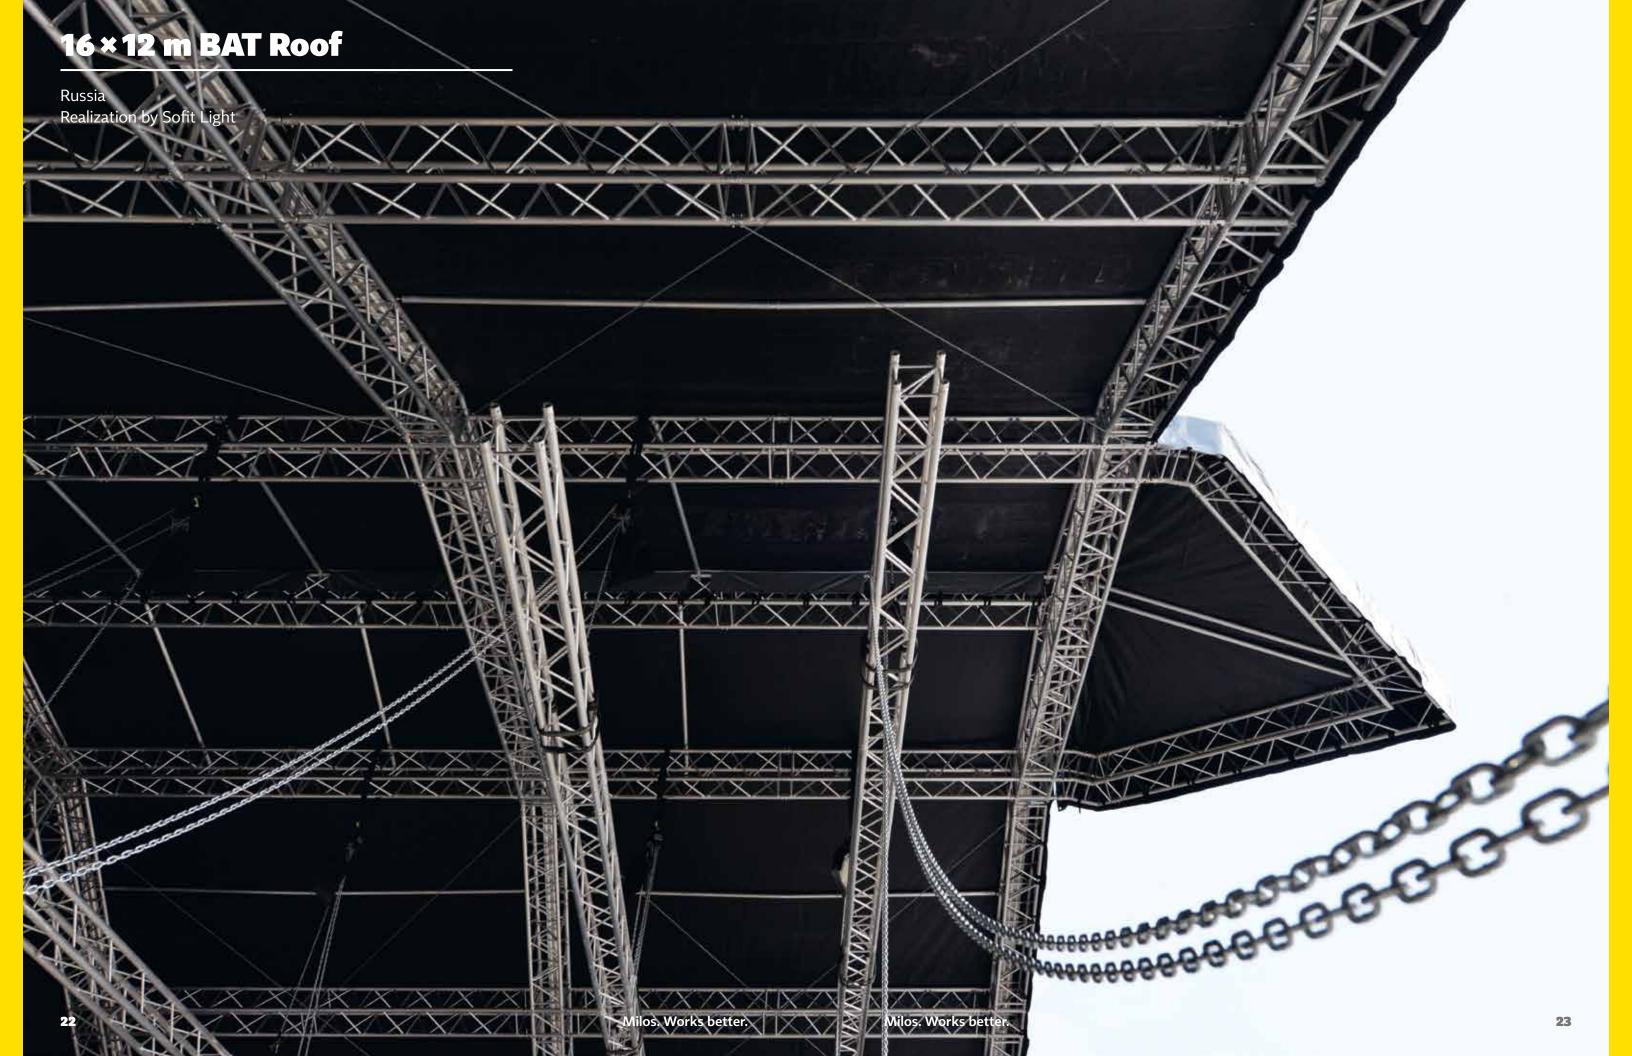

#### BA

An iconic BAT Roof structure for medium to large temporary events. Supplied with internal wind bracing wires & connection accessories. Special cross-tensioned tower masts require no external plant for assembly. Roof includes a backstage area.