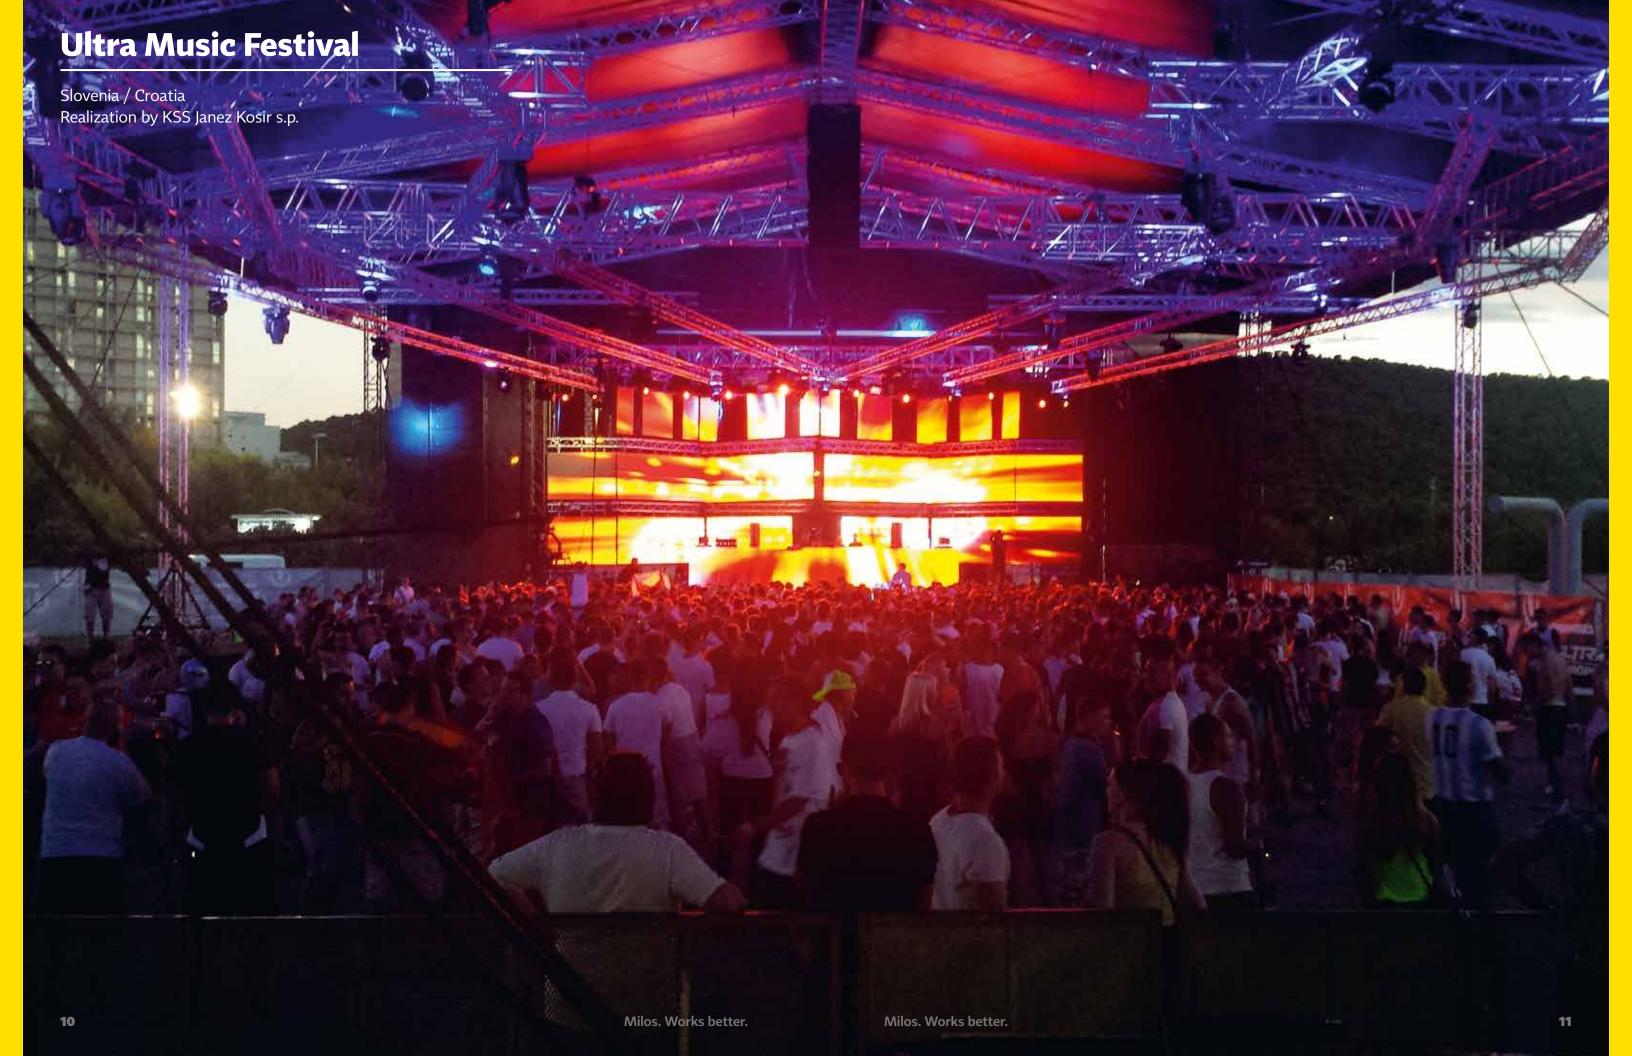

truss but saves 25% space and has better possibilities for rigging.



#### M400

The M400 truss series has been specifically designed for heavy-duty applications and is especially suited for the truss stage and rental markets.



#### **M520**

M520 is a high-capacity truss system that's a preferred choice for outdoor stages, concert stages or podiums.



#### **M760**

High capacity truss with super-sized conical connections for maximum rigidity. Designed for larger projects that require heavy-duty specifications with extended free-spans and loadings.



#### M950

M950 super high capacity truss is for your temporary or permanent installations that require maximum loading specifications and free-span characteristics.

Milos. Works better.

Milos. Works better.

Milos. Works better.













### How is Milos truss welded

to ensure I receive long-term

safety, reliability and durability?

Welds are the most important component on truss. That's why Milos only carries out TIG welding on its truss. TIG is the highest quality welding process for aluminum and is always performed by ISO 9606.2 certified welders.



## 2 Roofs

## We have your small to mid-sized outdoor events covered

Milos roofs have been designed to safely cover your events in more than one way. Of course, they protect performers and on-stage equipment from the elements, but they also provide high load carrying capacities, user-friendly build-up / tear down and compact storage. Their wide range of profiles can be tailored to fit your space and help achieve the atmosphere you require.



#### Tent

The Milo