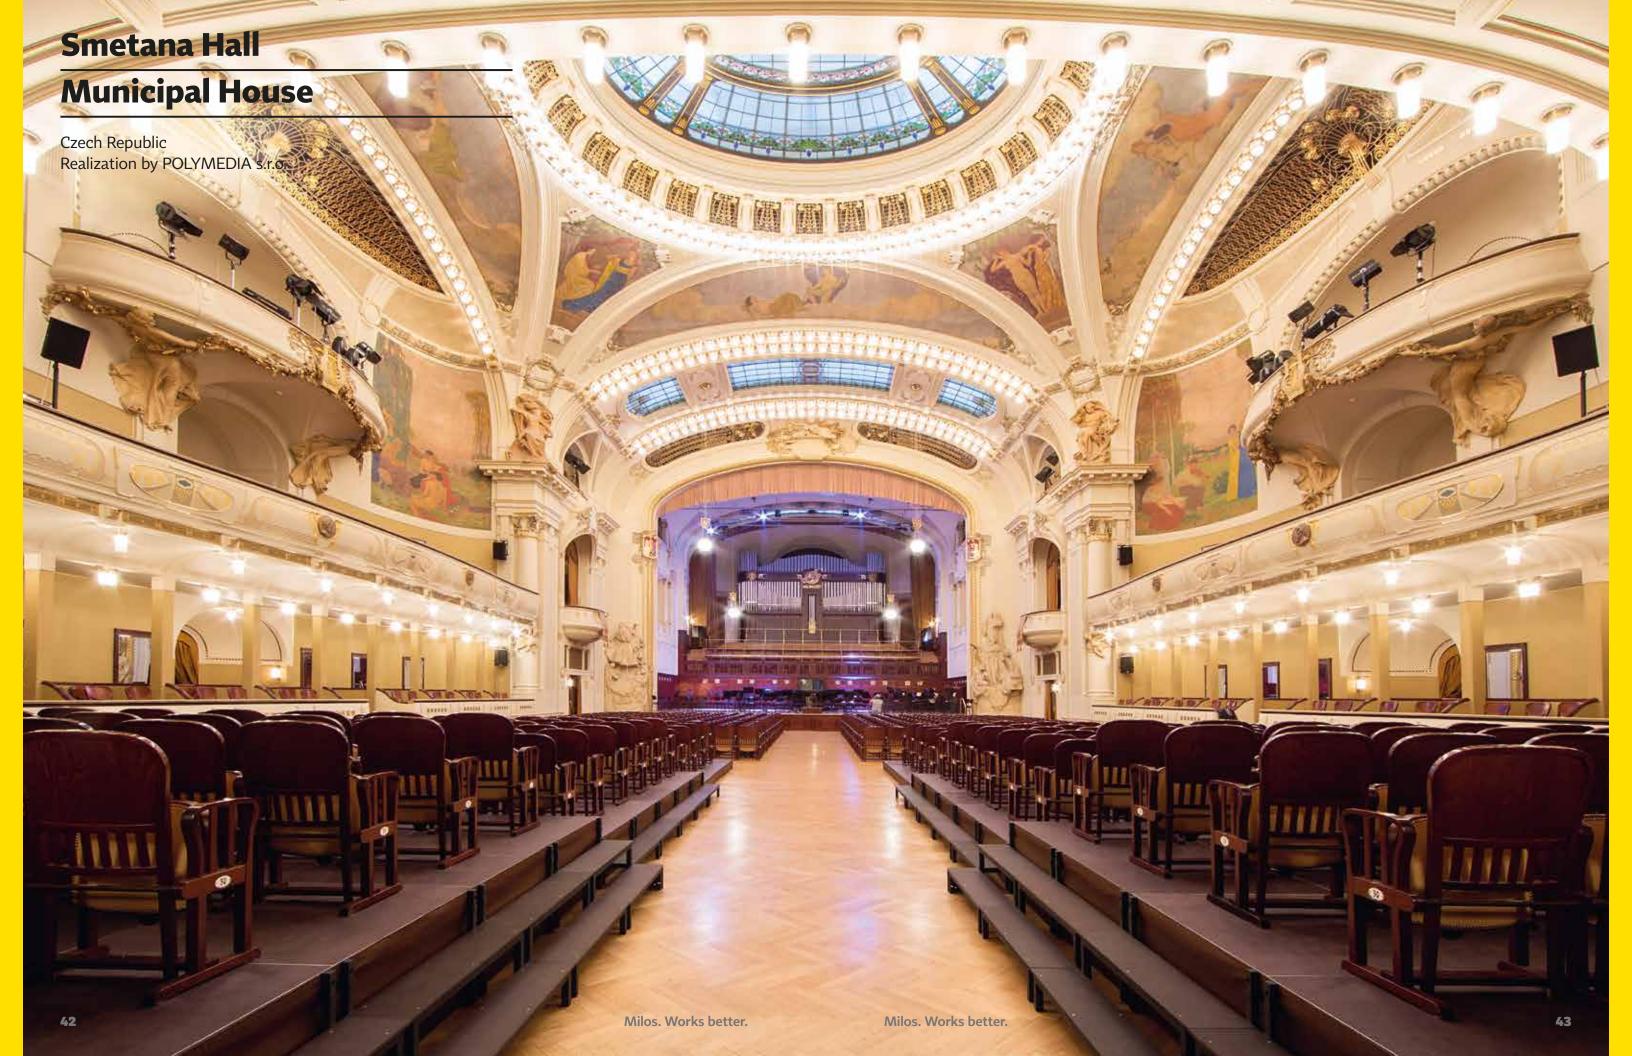

ss in and out of restricted areas.



#### **Cable Access module**

A specially designed module that provides a safe way of laying and protecting cables, hoses and ducts.



#### Scissor leg stage

A high-tech platform system for indoor and outdoor (water resistant) use. It's a portable stage that's easy to use, easy to store and easy to transport.



#### **Scaffold stage**

Your concert stage will reach the sky with Milos scaffold stages, which have been designed and developed to reach heights up to 2.5 meters and provide stability for loads up to 750 kg/sq.m (153.61 lbs/sq.f).



#### Plug-in leg stage

An extremely versatile and heavy-duty platform system that enables you to construct large stages in almost any configuration imaginable.

Milos. Works better.

Milos. Works better.













## 4 Accessories

# Everything you need for safe and secure rigging

The Milos range of rigging accessories offers a comprehensive selection of parts to complement our roof & tower systems. Wire kits, shackles and mallets assure the simple, safe and secure use of Milos products.







**Tensioning Straps** 

**Tool Lanyards** 

**Rigger's Multi-tool** 







**Steel Wire Ropes** 

**Shackles** 

**Turnbuckle** 



Safety Ropes







Rain Jacket

T-shirt

**Baseball Cap**