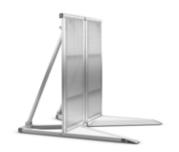

## 3 Barriers

Built for the comfort and convenience of both you and the audience

Milos barriers have been designed to not only provide you with simple setup and reduced storage requirements but also deliver safety and comfort for the audience.

#### **Standard module**

A lightweight, modular crowd control system with rigid construction that complies with the highest safety standards.