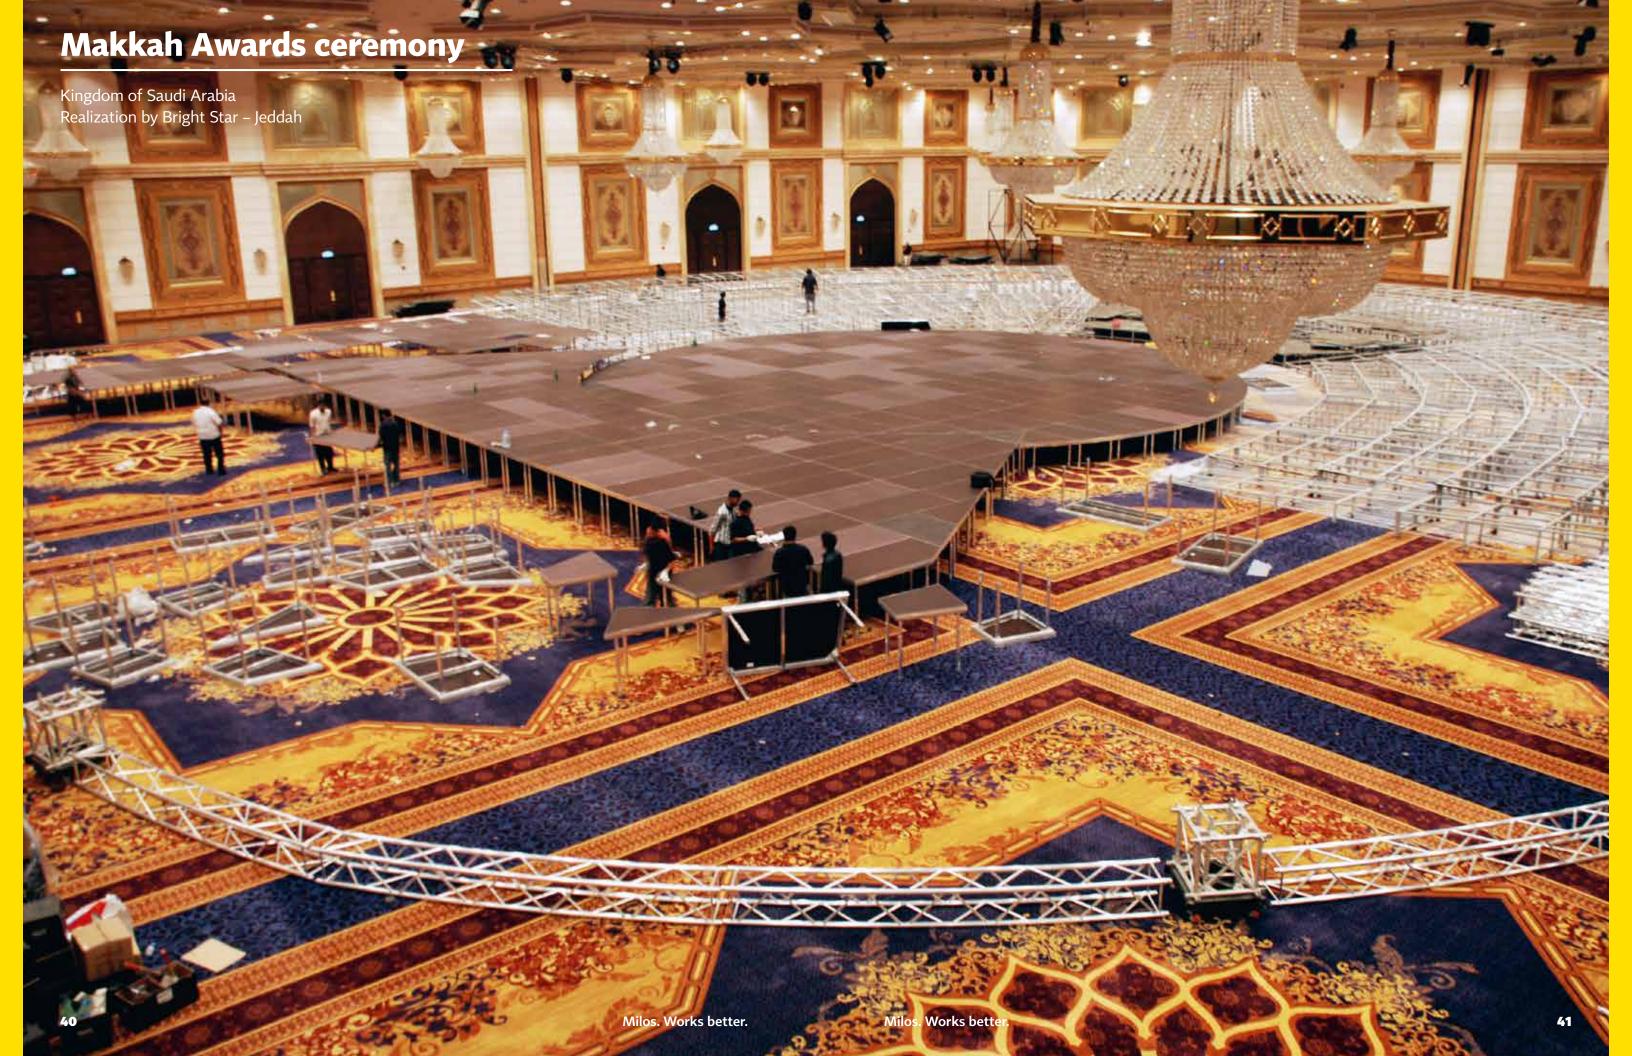

cess in and out of restricted areas.



#### **Cable Access module**

A specially designed module that provides a safe way of laying and protecting cables, hoses and ducts.



#### Scissor leg stage

A high-tech platform system for indoor and outdoor (water resistant) use. It's a portable stage that's easy to use, easy to store and easy to transport.



#### **Scaffold stage**

Your concert stage will reach the sky with Milos scaffold stages, which have been designed and developed to reach heights up to 2.5 meters and provide stability for loads up to 750 kg/sq.m (153.61 lbs/sq.f).



#### Plug-in leg stage

An extremely versatile and heavy-duty platform system that enables you to construct large stages in almost any configuration imaginable.

Milos. Works better.

Milos. Works better.













## 4 Accessories

# Everything you need for safe and secure rigging

The Milos range of rigging accessories offers a comprehensive selection of parts to complement our roof & tower systems. Wire kits, shackles and mallets assure the simple, safe and secure use of Milos products.







**Tensioning Straps** 

**Tool Lanyards** 

**Rigger's Multi-tool** 







**Steel Wire Ropes** 

**Shackles** 

**Turnbuckle** 



Safety Ropes







Rain Jacket

T-shirt

**Baseball Cap**