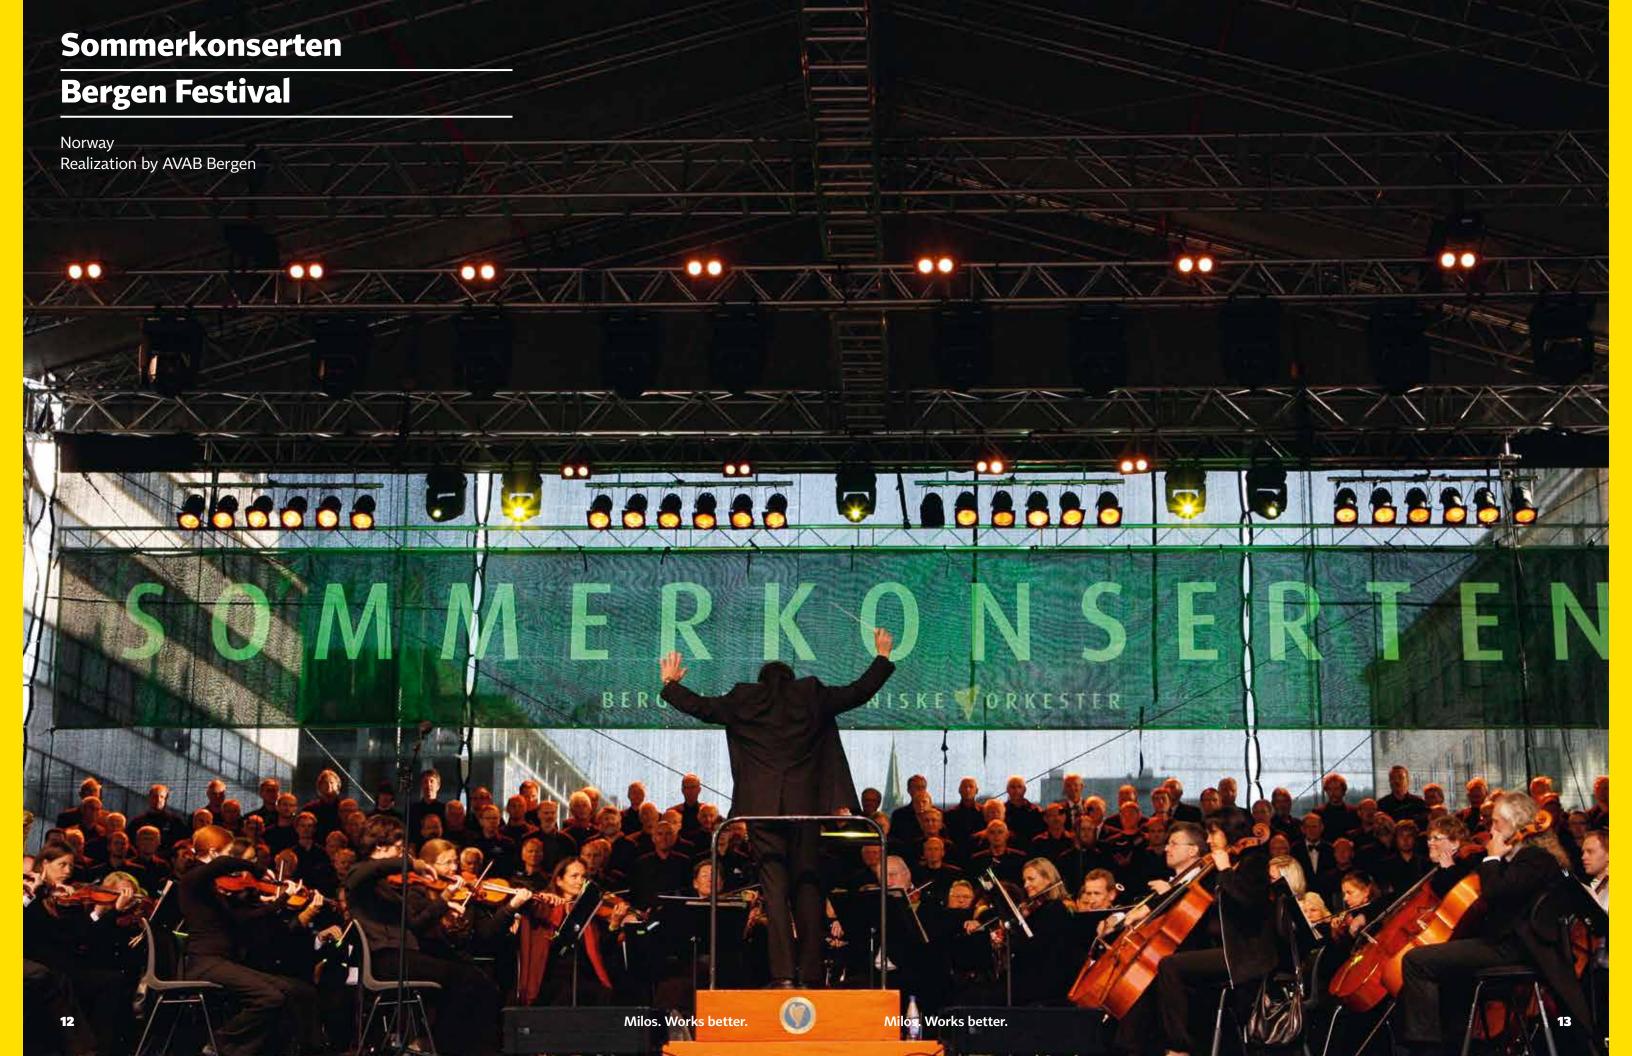

uss but saves 25% space and has better possibilities for rigging.



#### M400

The M400 truss series has been specifically designed for heavy-duty applications and is especially suited for the truss stage and rental markets.



#### **M520**

M520 is a high-capacity truss system that's a preferred choice for outdoor stages, concert stages or podiums.



#### **M760**

High capacity truss with super-sized conical connections for maximum rigidity. Designed for larger projects that require heavy-duty specifications with extended free-spans and loadings.



#### M950

M950 super high capacity truss is for your temporary or permanent installations that require maximum loading specifications and free-span characteristics.

Milos. Works better.

Milos. Works better.

Milos. Works better.













### How is Milos truss welded

to ensure I receive long-term

safety, reliability and durability?

Welds are the most important component on truss. That's why Milos only carries out TIG welding on its truss. TIG is the highest quality welding process for aluminum and is always performed by ISO 9606.2 certified welders.



## 2 Roofs

## We have your small to mid-sized outdoor events covered

Milos roofs have been designed to safely cover your events in more than one way. Of course, they protect performers and on-stage equipment from the elements, but they also provide high load carrying capacities, user-friendly build-up / tear down and compact storage. Their wide range of profiles can be tailored to fit your space and help achieve the atmosphere you require.



#### Tent

The Milos