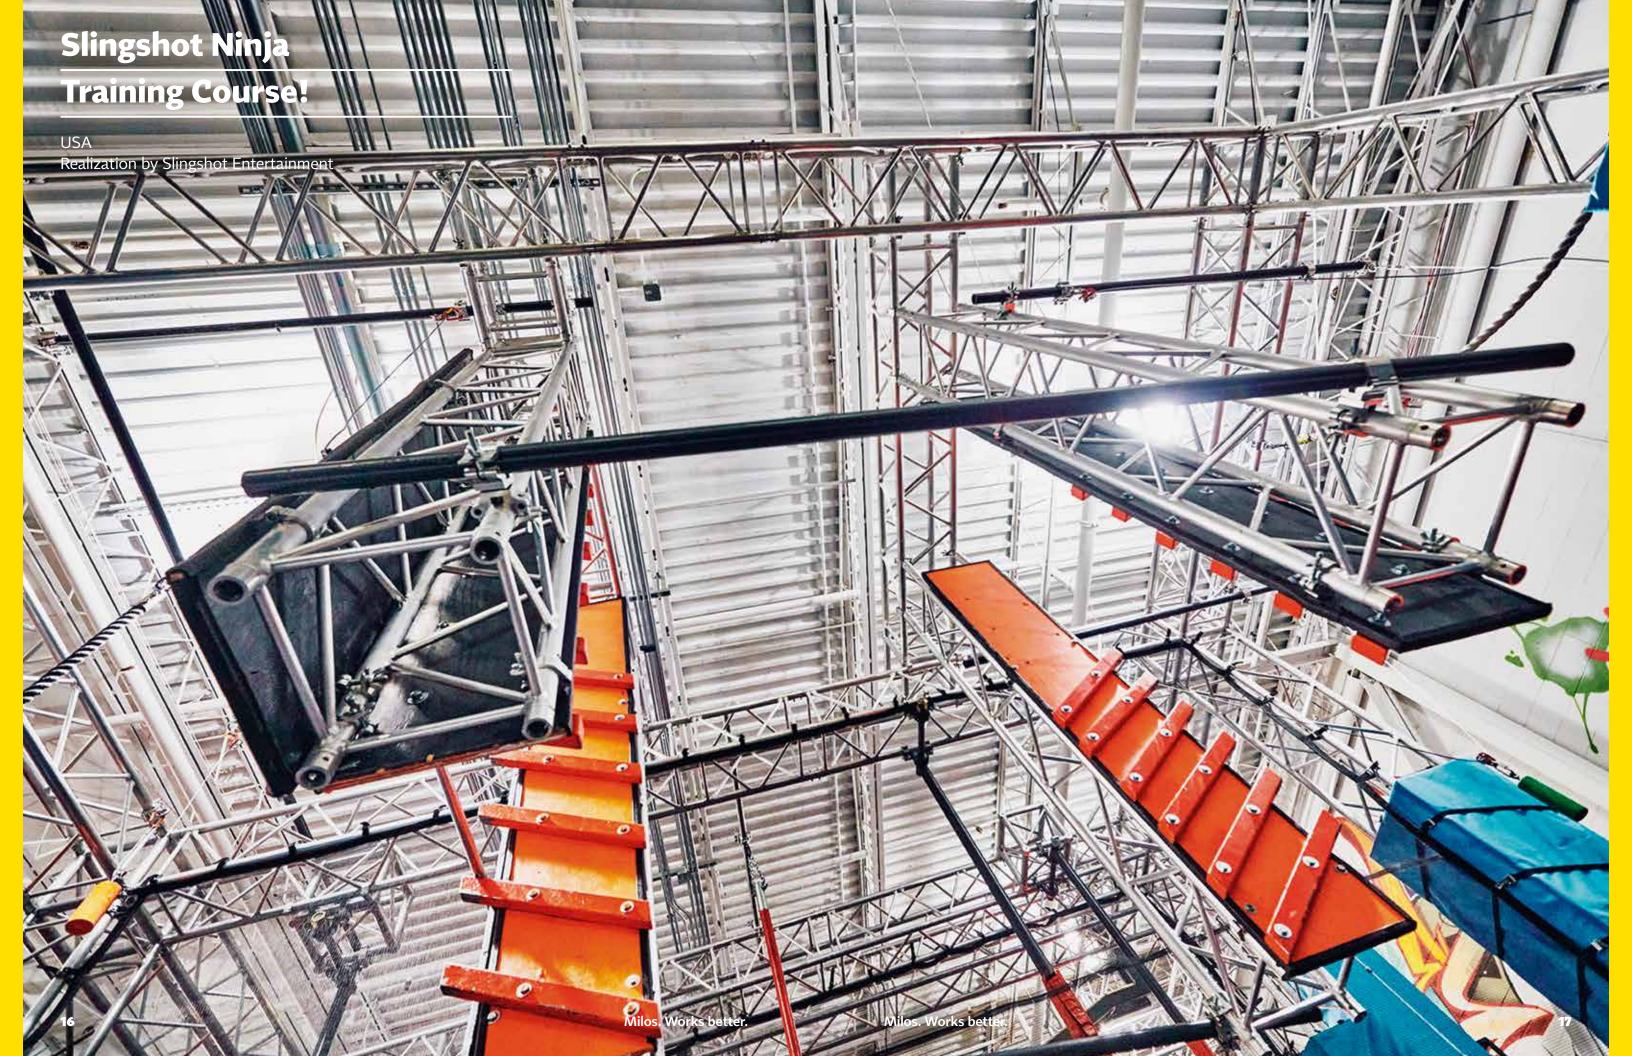

but saves 25% space and has better possibilities for rigging.



#### M400

The M400 truss series has been specifically designed for heavy-duty applications and is especially suited for the truss stage and rental markets.



#### **M520**

M520 is a high-capacity truss system that's a preferred choice for outdoor stages, concert stages or podiums.



#### **M760**

High capacity truss with super-sized conical connections for maximum rigidity. Designed for larger projects that require heavy-duty specifications with extended free-spans and loadings.



#### M950

M950 super high capacity truss is for your temporary or permanent installations that require maximum loading specifications and free-span characteristics.

Milos. Works better.

Milos. Works better.

Milos. Works better.













### How is Milos truss welded

to ensure I receive long-term

safety, reliability and durability?

Welds are the most important component on truss. That's why Milos only carries out TIG welding on its truss. TIG is the highest quality welding process for aluminum and is always performed by ISO 9606.2 certified welders.



## 2 Roofs

## We have your small to mid-sized outdoor events covered

Milos roofs have been designed to safely cover your events in more than one way. Of course, they protect performers and on-stage equipment from the elements, but they also provide high load carrying capacities, user-friendly build-up / tear down and compact storage. Their wide range of profiles can be tailored to fit your space and help achieve the atmosphere you require.



#### Tent

The Milos MDT1