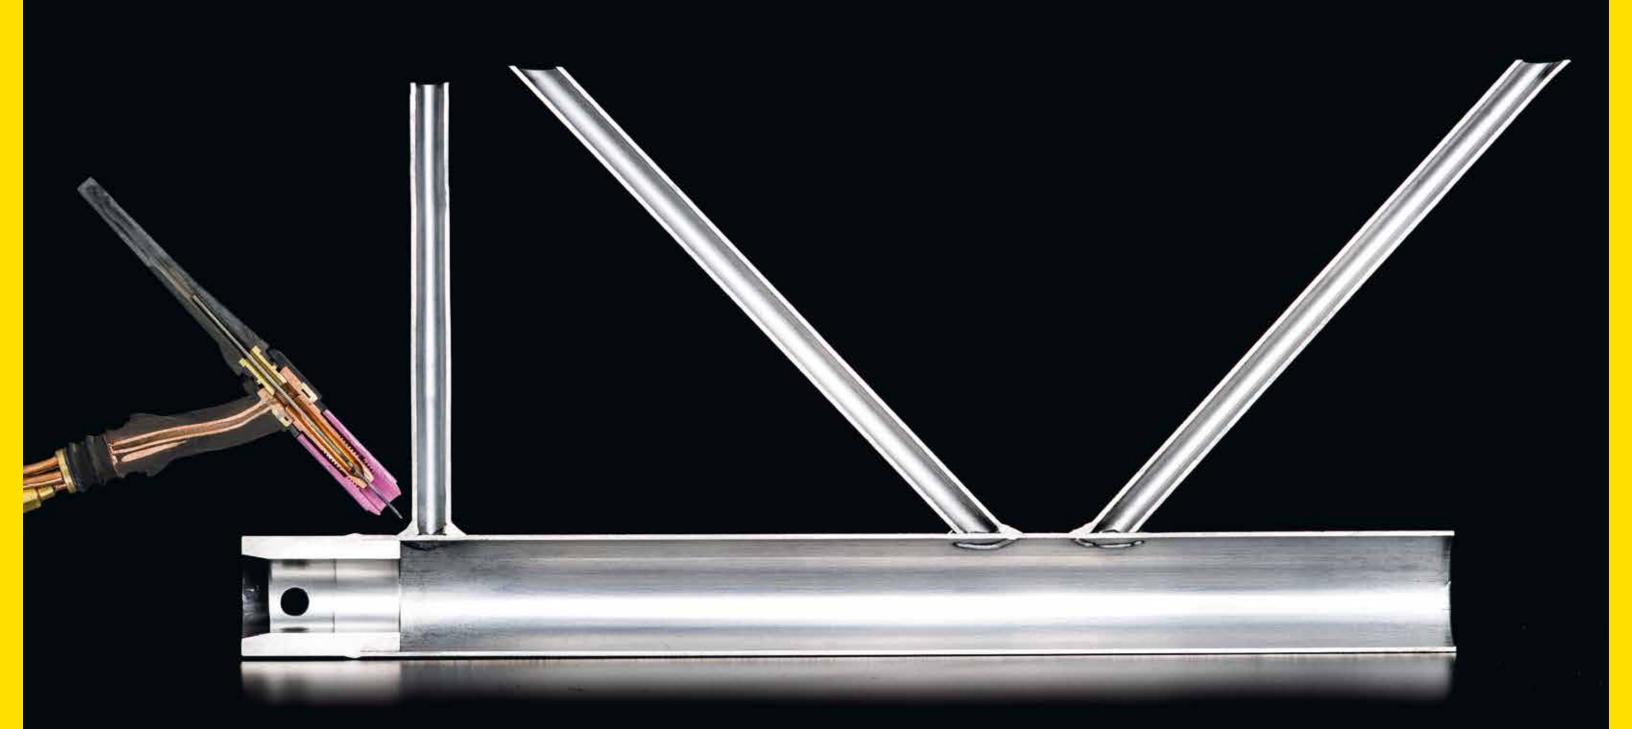

### How is Milos truss welded

to ensure I receive long-term

safety, reliability and durability?

Welds are the most important component on truss. That's why Milos only carries out TIG welding on its truss. TIG is the highest quality welding process for aluminum and is always performed by ISO 9606.2 certified welders.