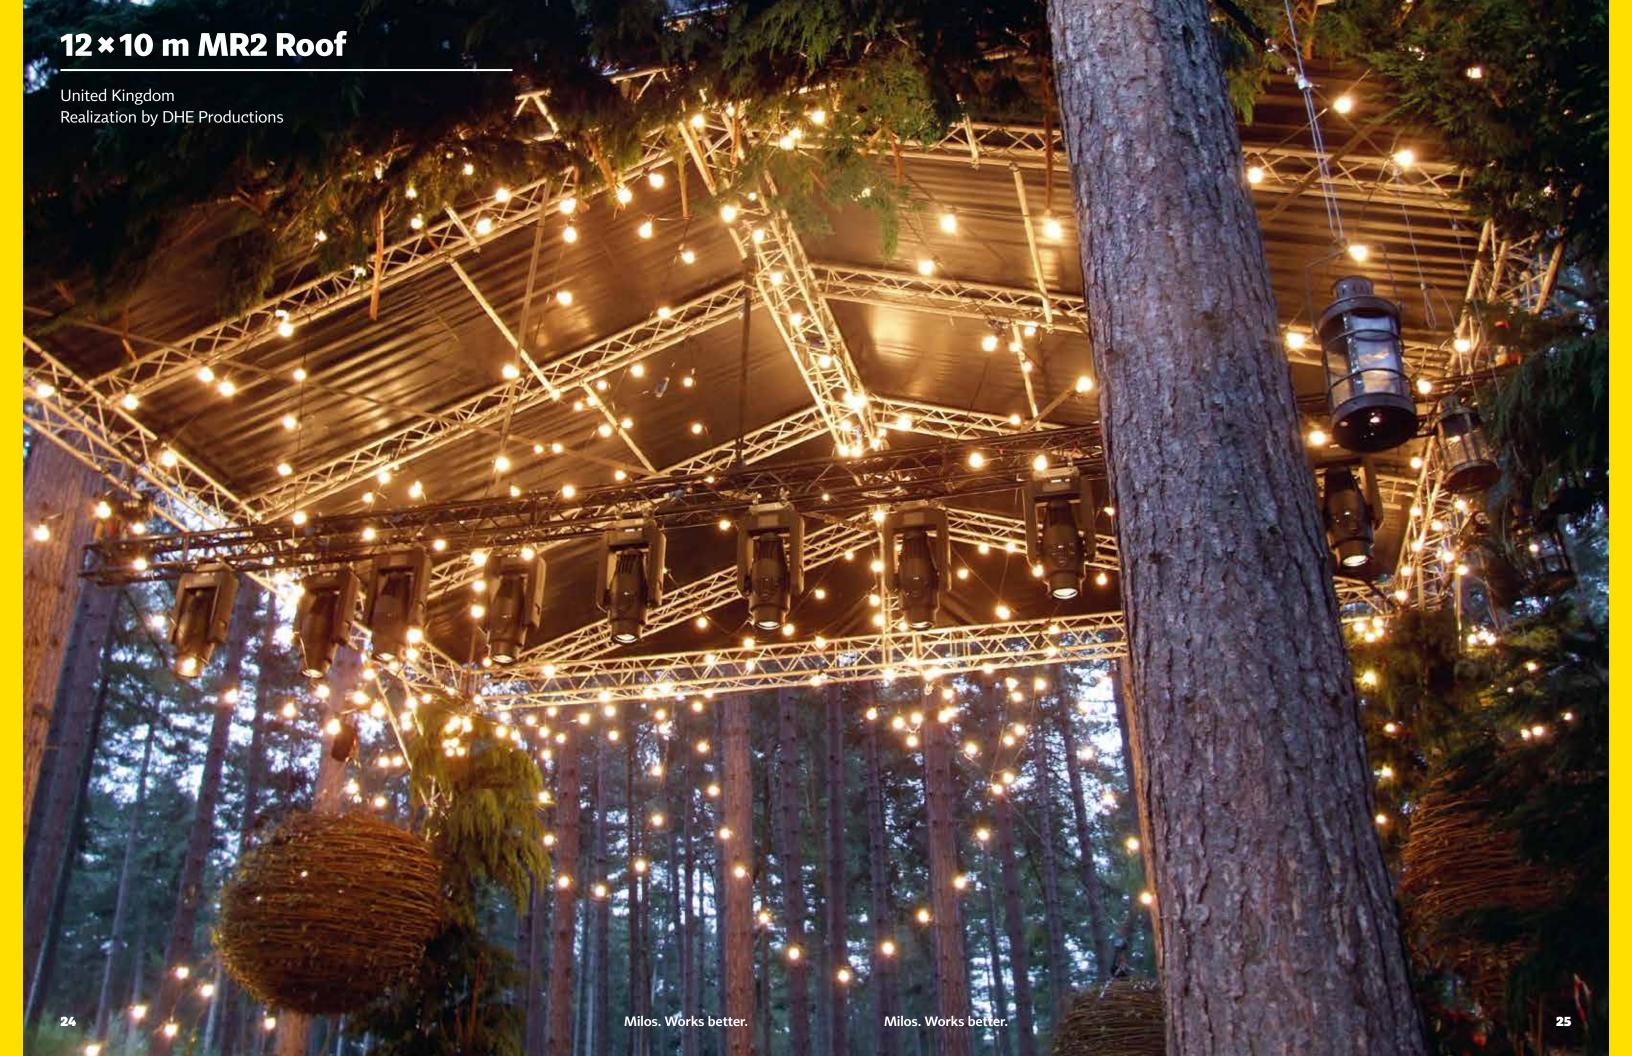

#### **Sloping**

From music festivals to outdoor conventions, MRO Roofs are a cost effective solution for temporary roofing.