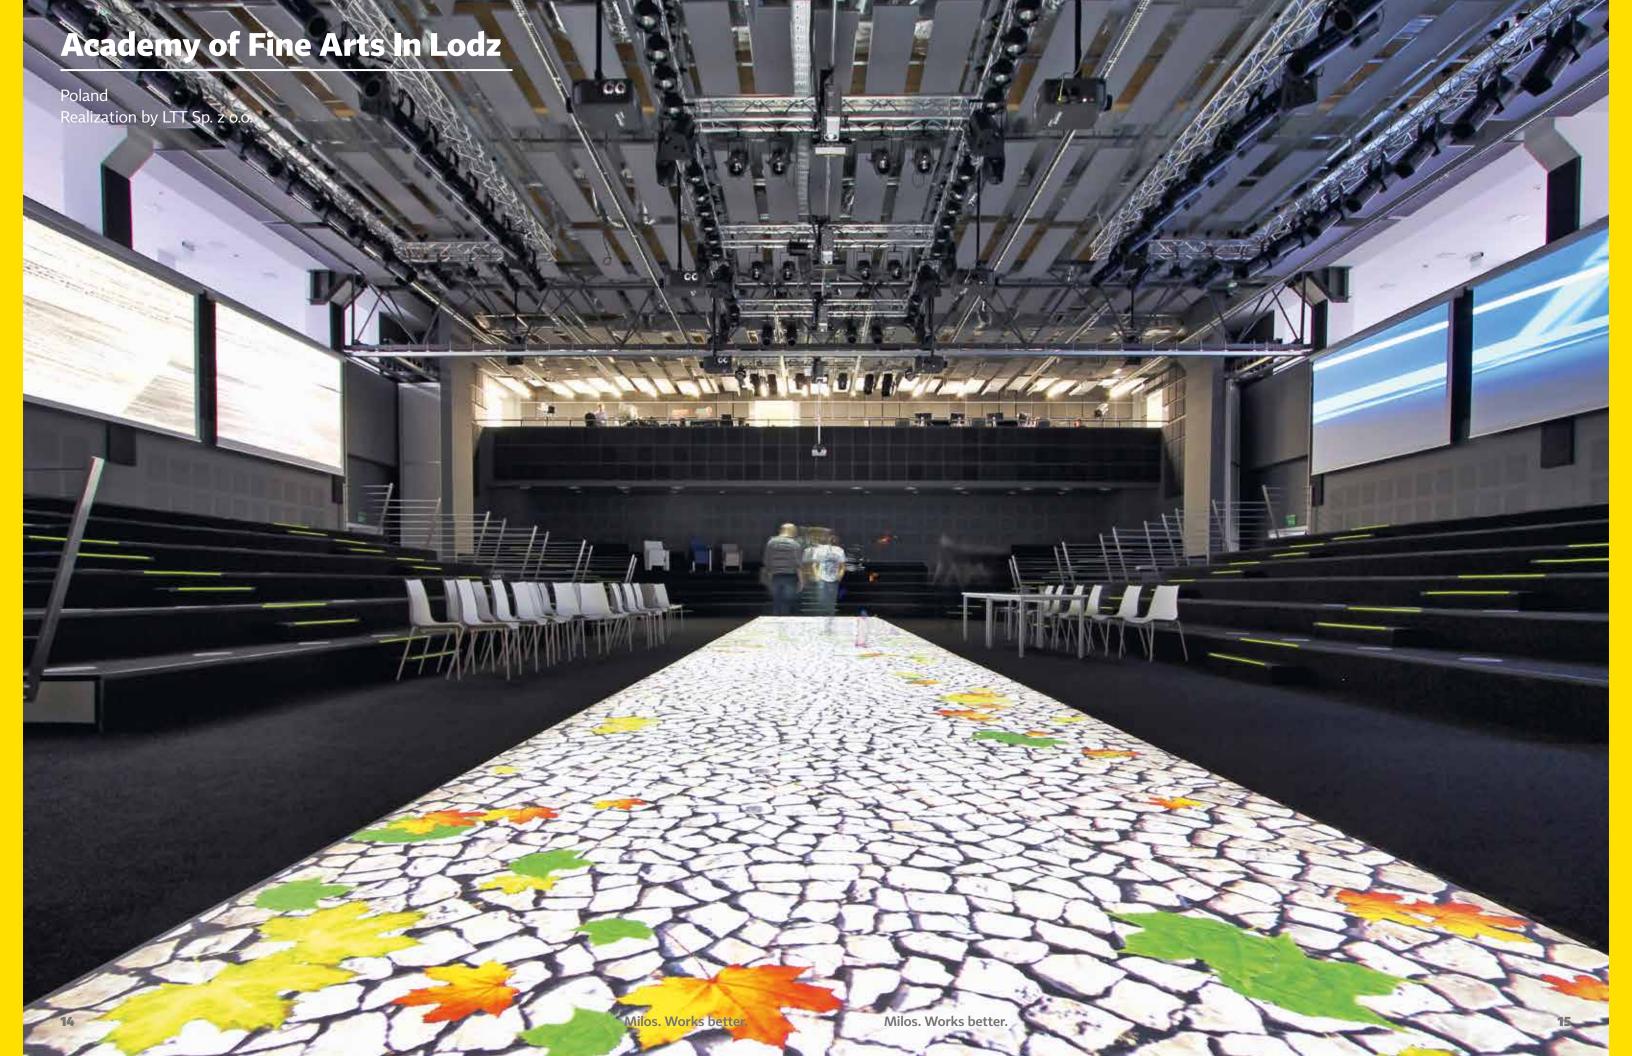

s but saves 25% space and has better possibilities for rigging.



#### M400

The M400 truss series has been specifically designed for heavy-duty applications and is especially suited for the truss stage and rental markets.



#### **M520**

M520 is a high-capacity truss system that's a preferred choice for outdoor stages, concert stages or podiums.



#### **M760**

High capacity truss with super-sized conical connections for maximum rigidity. Designed for larger projects that require heavy-duty specifications with extended free-spans and loadings.



#### M950

M950 super high capacity truss is for your temporary or permanent installations that require maximum loading specifications and free-span characteristics.

Milos. Works better.

Milos. Works better.

Milos. Works better.













### How is Milos truss welded

to ensure I receive long-term

safety, reliability and durability?

Welds are the most important component on truss. That's why Milos only carries out TIG welding on its truss. TIG is the highest quality welding process for aluminum and is always performed by ISO 9606.2 certified welders.



## 2 Roofs

## We have your small to mid-sized outdoor events covered

Milos roofs have been designed to safely cover your events in more than one way. Of course, they protect performers and on-stage equipment from the elements, but they also provide high load carrying capacities, user-friendly build-up / tear down and compact storage. Their wide range of profiles can be tailored to fit your space and help achieve the atmosphere you require.



#### Tent

The Milos MD