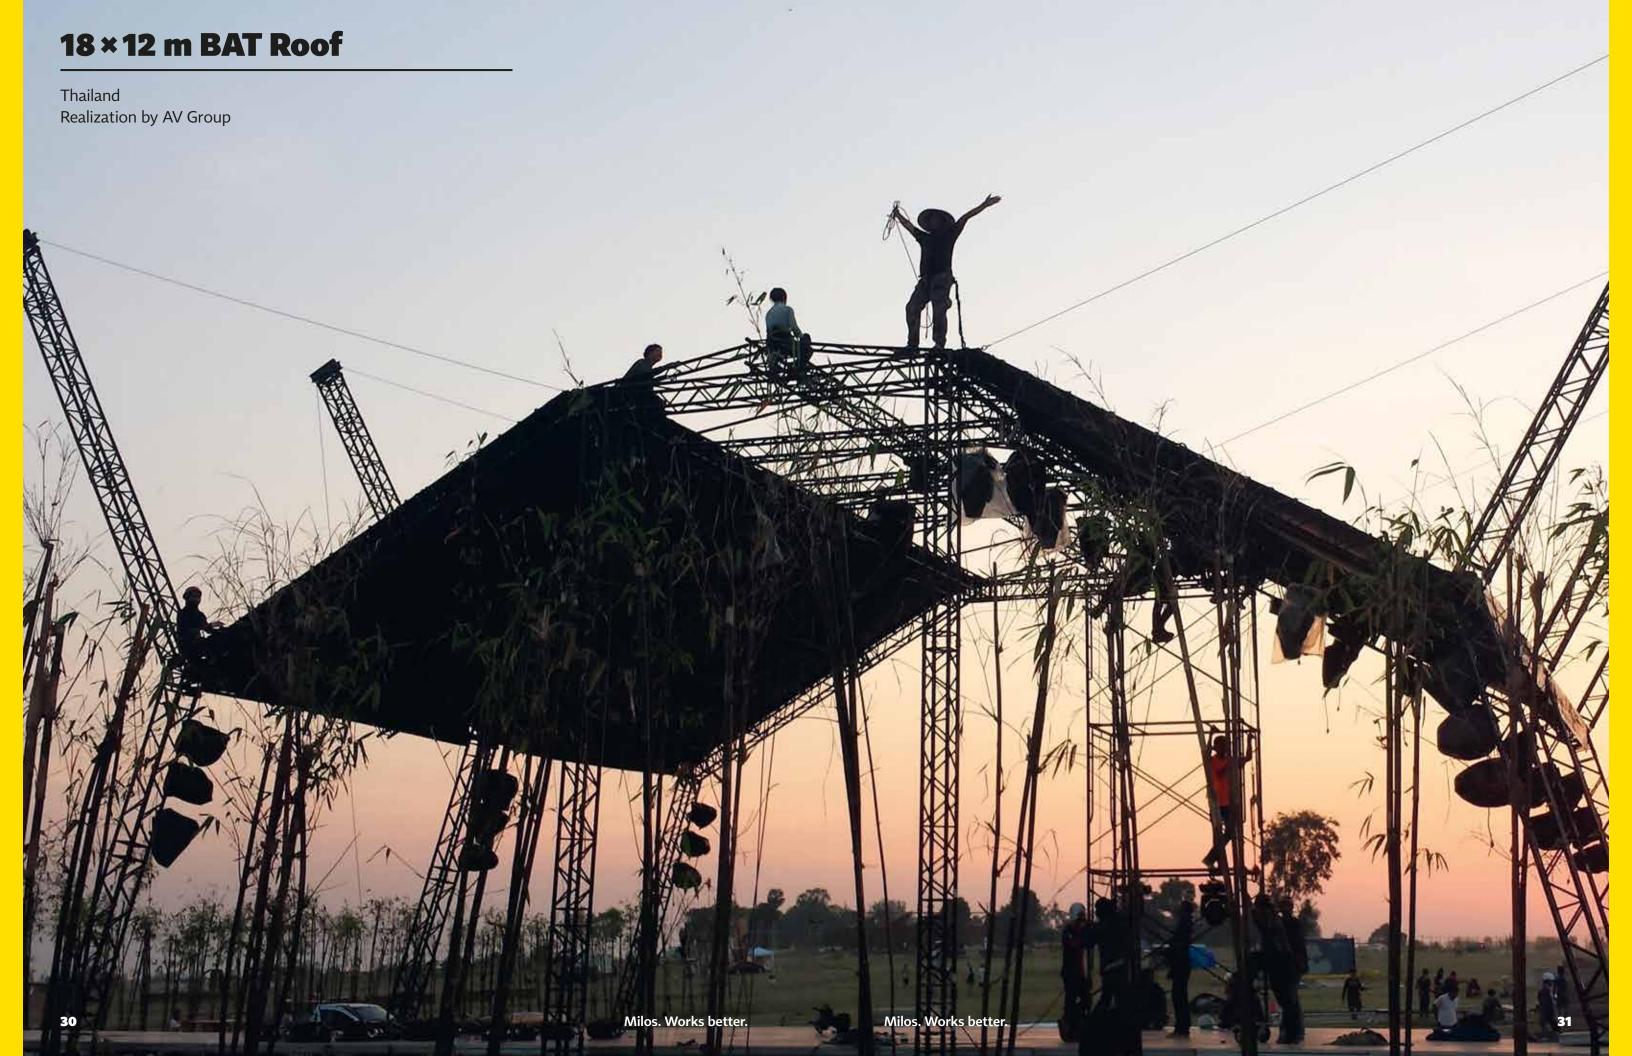

#### BA

An iconic BAT Roof structure for medium to large temporary events. Supplied with internal wind bracing wires & connection accessories. Special cross-tensioned tower masts require no external plant for assembly. Roof includes a backstage area.