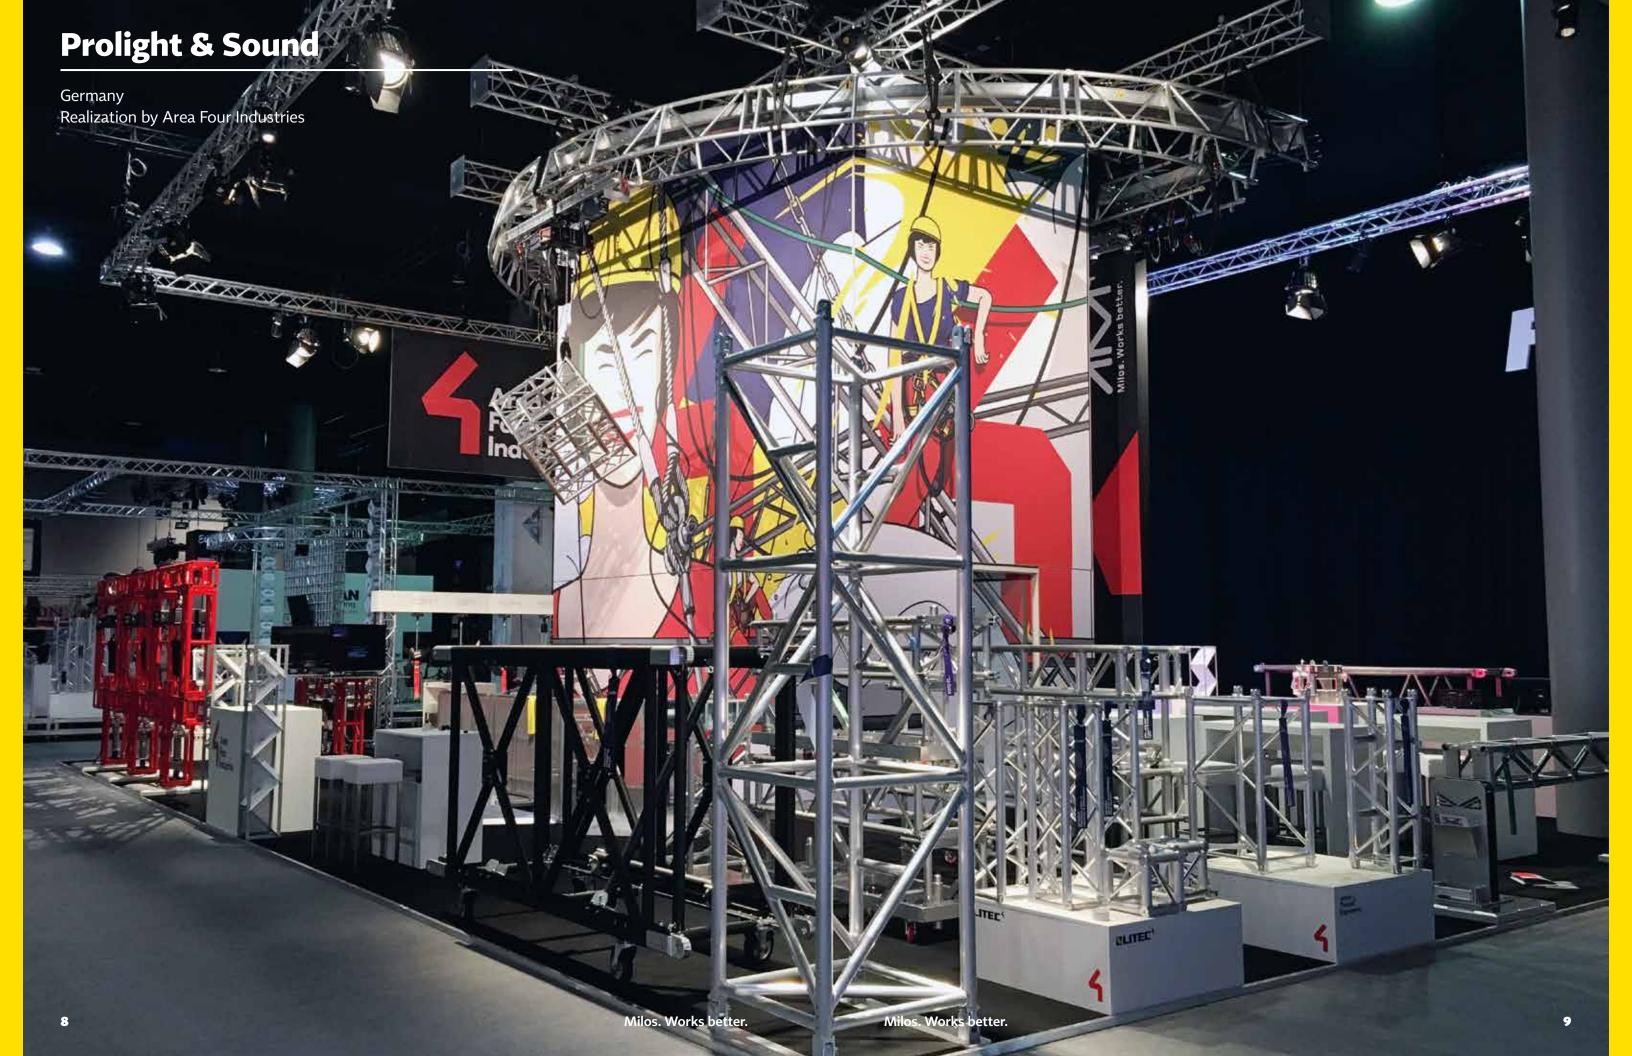

o truss but saves 25% space and has better possibilities for rigging.



#### M400

The M400 truss series has been specifically designed for heavy-duty applications and is especially suited for the truss stage and rental markets.



#### **M520**

M520 is a high-capacity truss system that's a preferred choice for outdoor stages, concert stages or podiums.



#### **M760**

High capacity truss with super-sized conical connections for maximum rigidity. Designed for larger projects that require heavy-duty specifications with extended free-spans and loadings.



#### M950

M950 super high capacity truss is for your temporary or permanent installations that require maximum loading specifications and free-span characteristics.

Milos. Works better.

Milos. Works better.

Milos. Works better.













### How is Milos truss welded

to ensure I receive long-term

safety, reliability and durability?

Welds are the most important component on truss. That's why Milos only carries out TIG welding on its truss. TIG is the highest quality welding process for aluminum and is always performed by ISO 9606.2 certified welders.



## 2 Roofs

## We have your small to mid-sized outdoor events covered

Milos roofs have been designed to safely cover your events in more than one way. Of course, they protect performers and on-stage equipment from the elements, but they also provide high load carrying capacities, user-friendly build-up / tear down and compact storage. Their wide range of profiles can be tailored to fit your space and help achieve the atmosphere you require.



#### Tent

The Mi