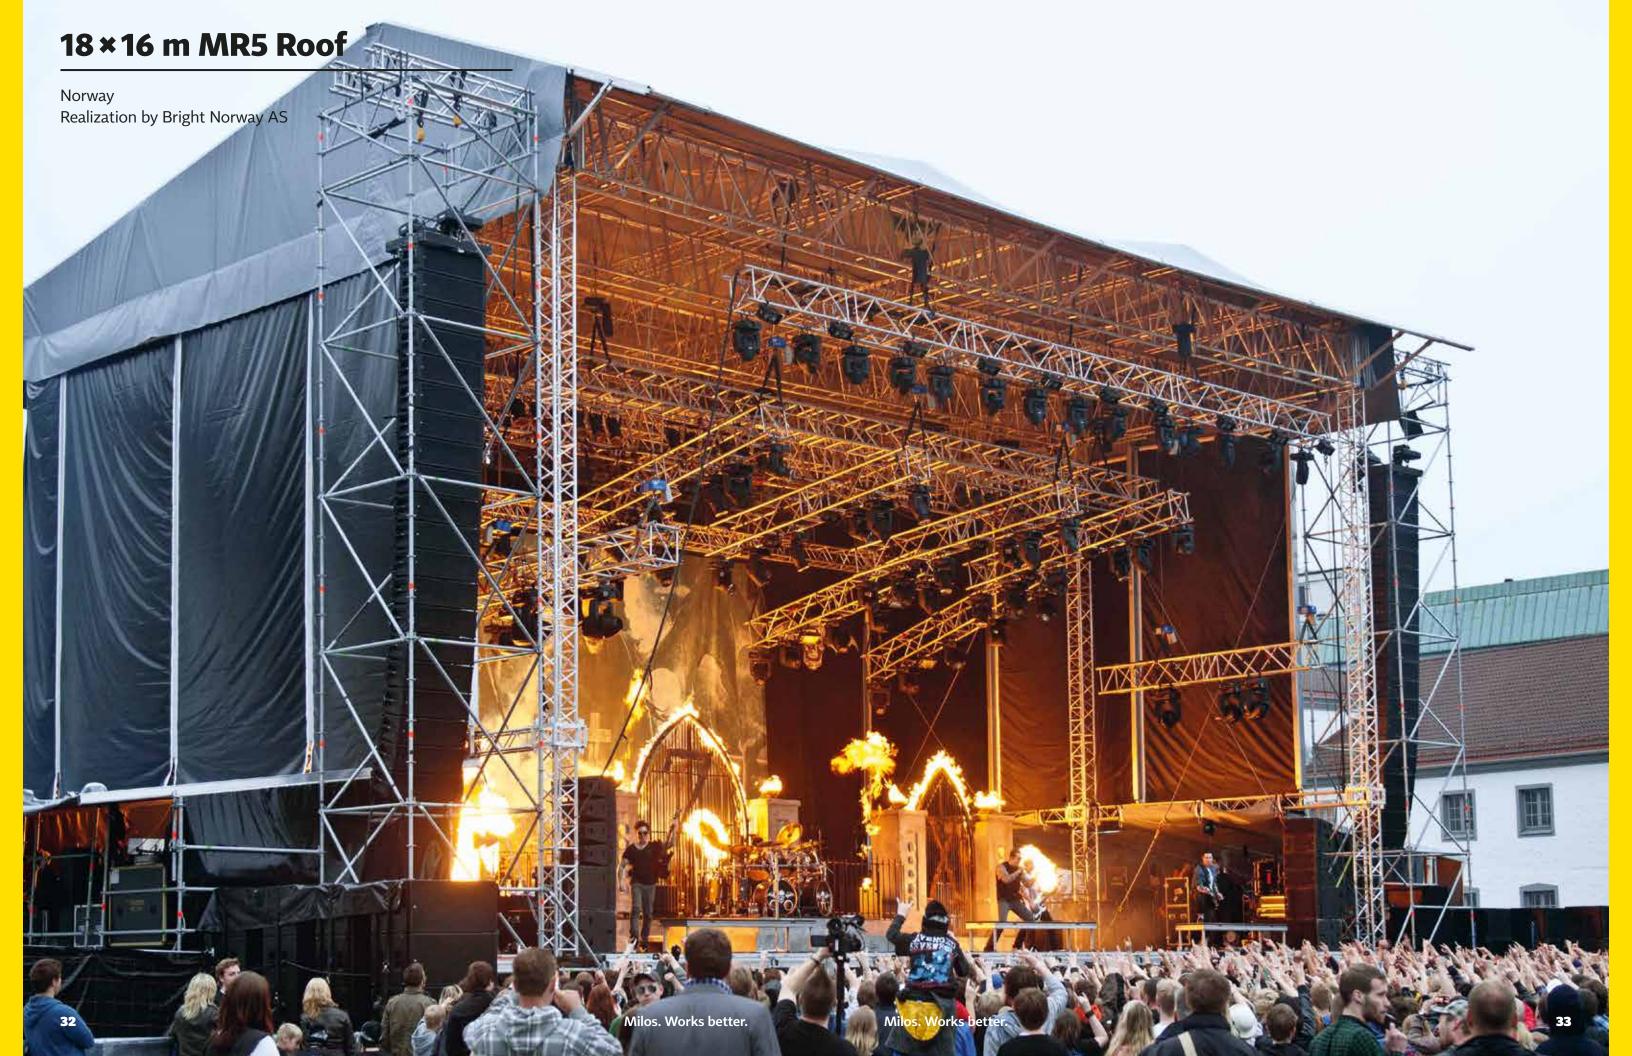

#### **Pitched**

Milos pitched roofs are the largest in the Milos MR range and create a huge concert stage area that can accommodate the biggest and most demanding events.