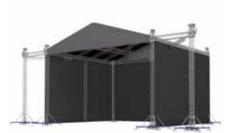

## 2 Roofs

## We have your small to mid-sized outdoor events covered

Milos roofs have been designed to safely cover your events in more than one way. Of course, they protect performers and on-stage equipment from the elements, but they also provide high load carrying capacities, user-friendly build-up / tear down and compact storage. Their wide range of profiles can be tailored to fit your space and help achieve the atmosphere you require.

#### **Pitched**

Milos pitched roofs are the largest in the Milos MR range and create a huge concert stage area that can accommodate the biggest and most demanding events.