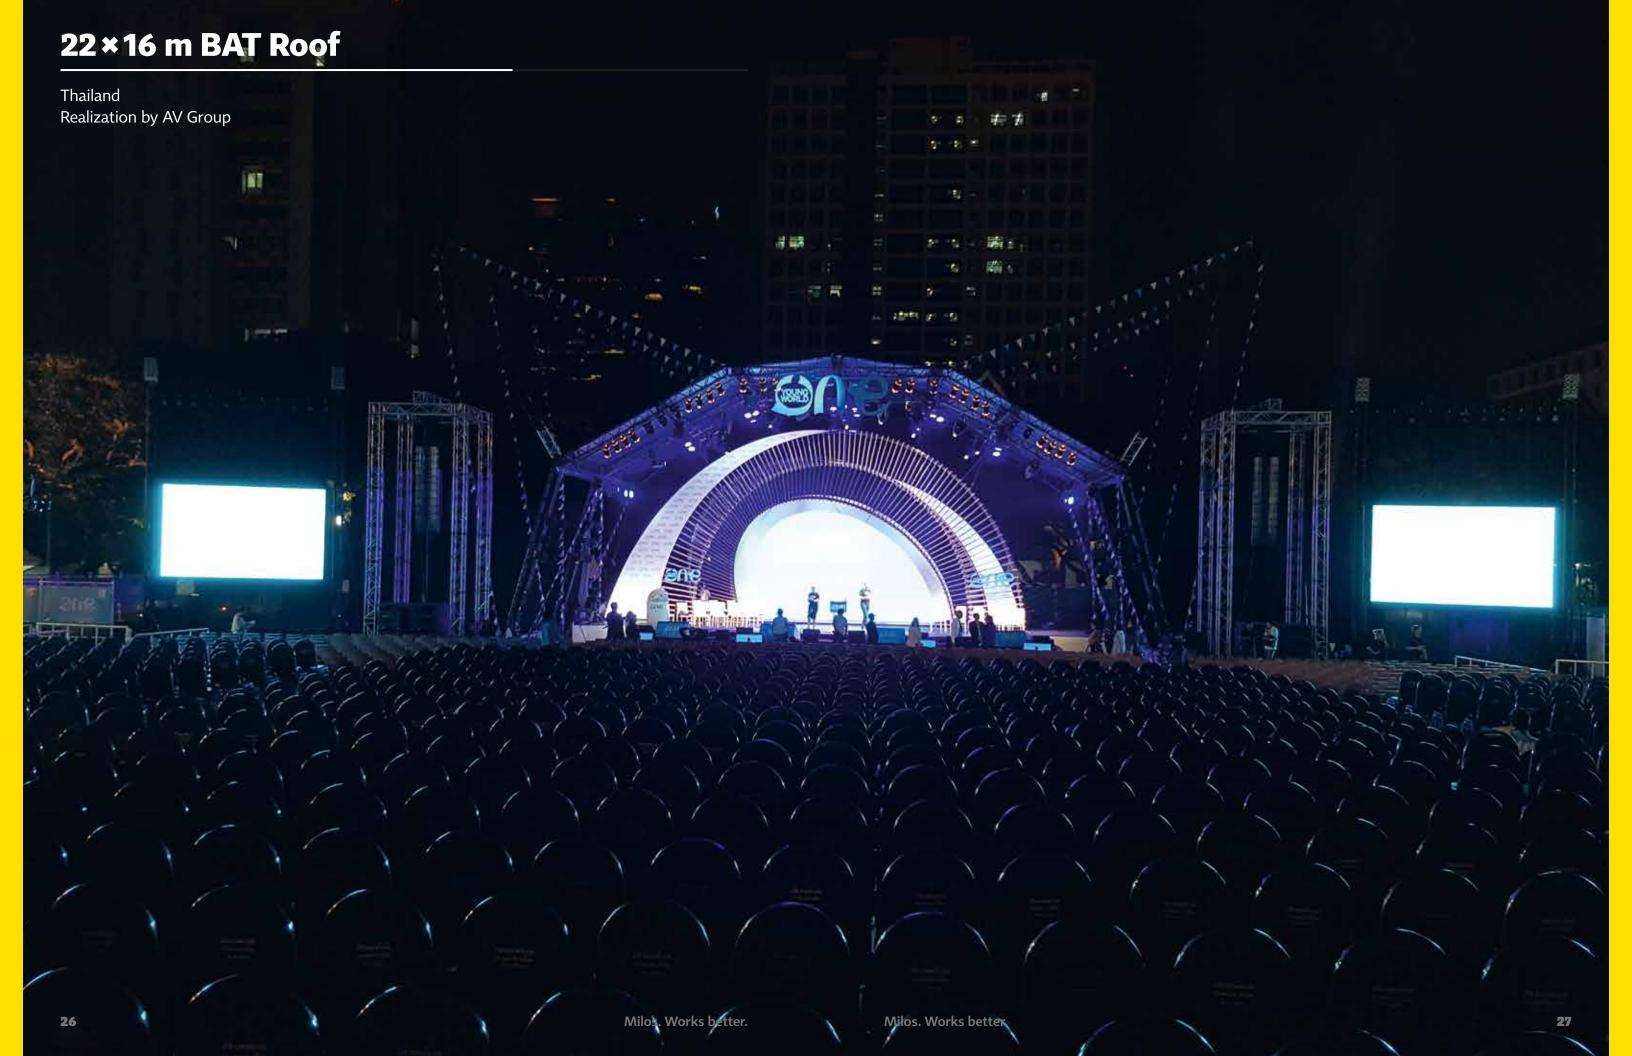

#### BA

An iconic BAT Roof structure for medium to large temporary events. Supplied with internal wind bracing wires & connection accessories. Special cross-tensioned tower masts require no external plant for assembly. Roof includes a backstage area.