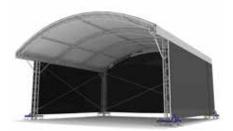

## 2 Roofs

## We have your small to mid-sized outdoor events covered

Milos roofs have been designed to safely cover your events in more than one way. Of course, they protect performers and on-stage equipment from the elements, but they also provide high load carrying capacities, user-friendly build-up / tear down and compact storage. Their wide range of profiles can be tailored to fit your space and help achieve the atmosphere you require.

#### **Arched**

Milos arched roofs can accommodate small bands and street festivals to mega events. Their special arched and mega-arched aluminum roof gives them a dynamic look, while allowing water to easily drain from the canopy.