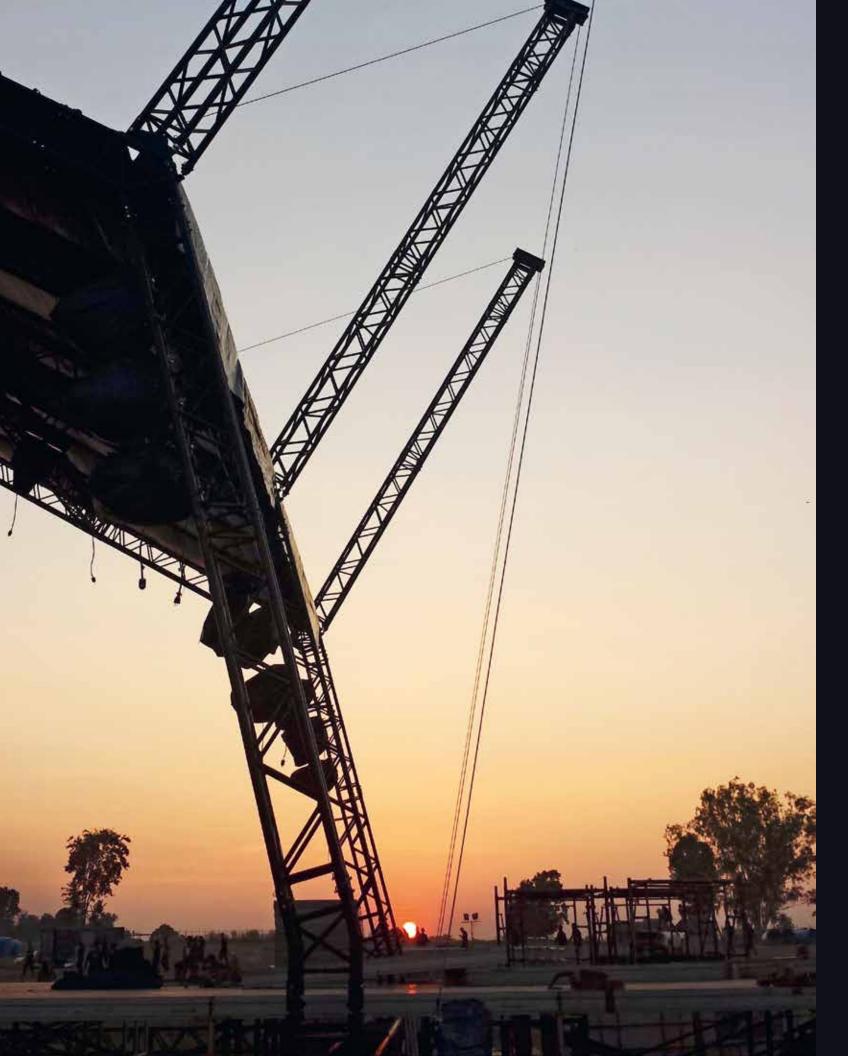

# Engineered to provide the support you need

Truss is the backbone of event installations and projects. It must adapt to many different spaces, ground conditions and support loads. That's why Milos truss has been engineered and constructed to effectively handle the wide range of challenges industry professionals encounter, while providing the consistent reliability they require. For more than 20 years, industry professionals have relied on Milos truss. From its solid conical connectors and tapered pins to reduced assembly / breakdown time, Milos truss "works better".