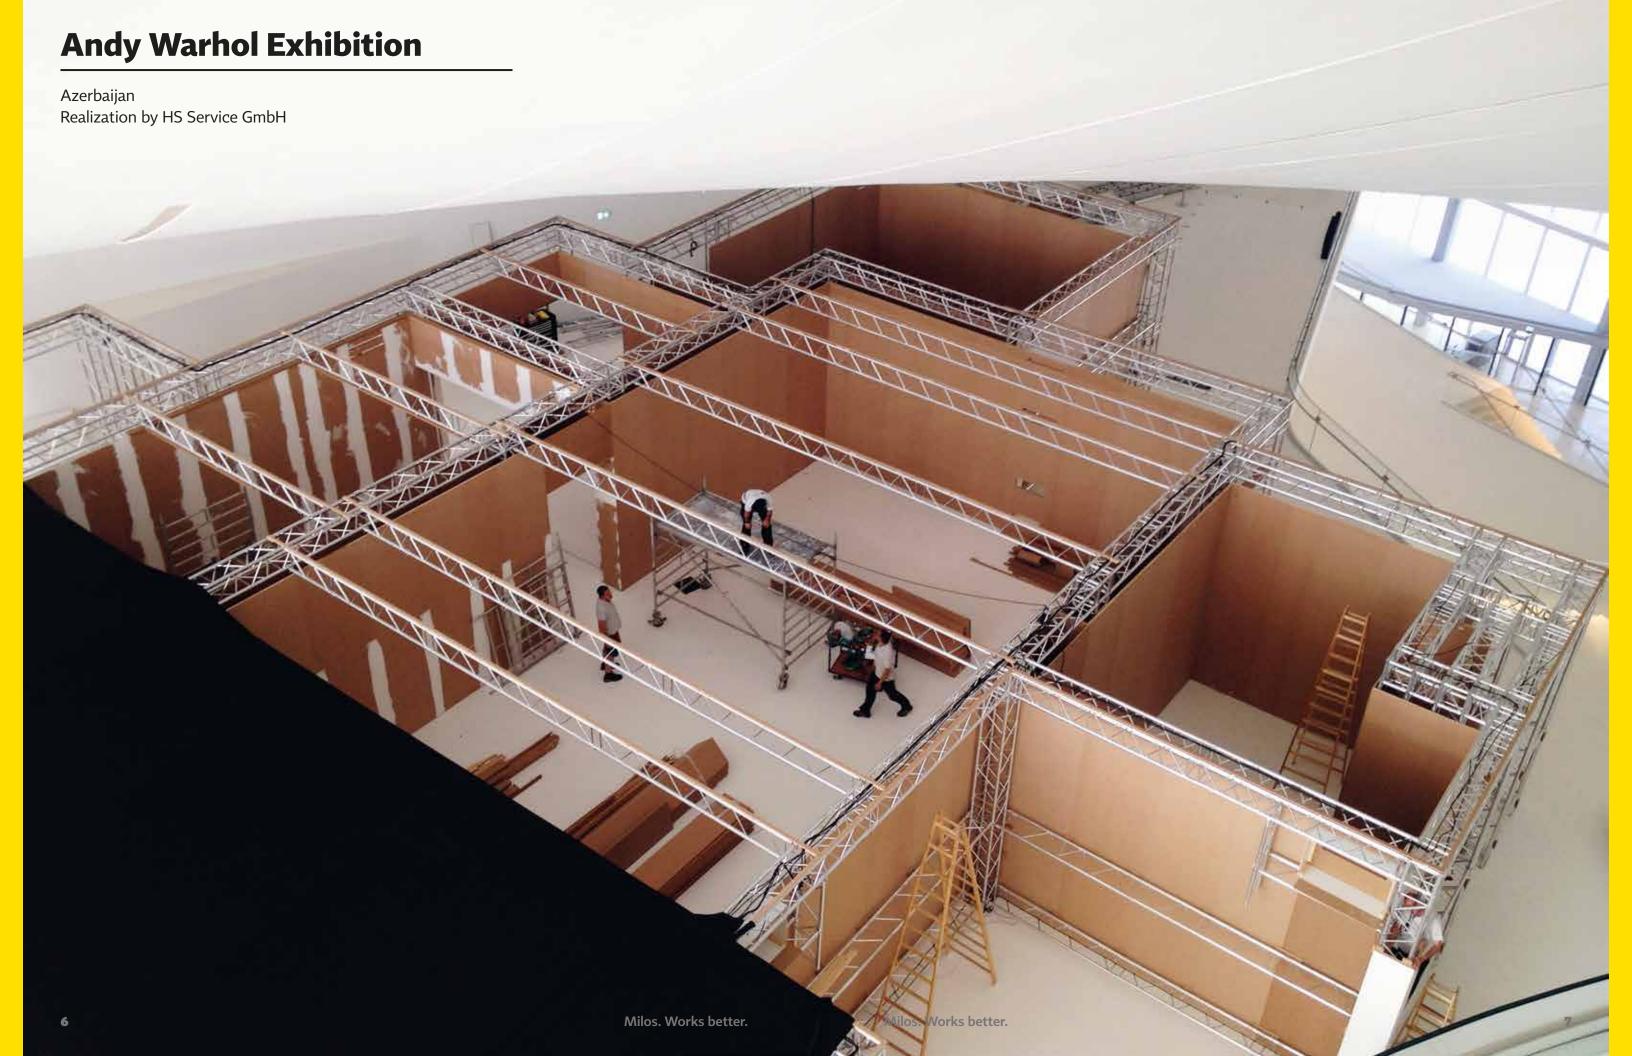

tro truss but saves 25% space and has better possibilities for rigging.



#### M400

The M400 truss series has been specifically designed for heavy-duty applications and is especially suited for the truss stage and rental markets.



#### **M520**

M520 is a high-capacity truss system that's a preferred choice for outdoor stages, concert stages or podiums.



#### **M760**

High capacity truss with super-sized conical connections for maximum rigidity. Designed for larger projects that require heavy-duty specifications with extended free-spans and loadings.



#### M950

M950 super high capacity truss is for your temporary or permanent installations that require maximum loading specifications and free-span characteristics.

Milos. Works better.

Milos. Works better.

Milos. Works better.













### How is Milos truss welded

to ensure I receive long-term

safety, reliability and durability?

Welds are the most important component on truss. That's why Milos only carries out TIG welding on its truss. TIG is the highest quality welding process for aluminum and is always performed by ISO 9606.2 certified welders.



## 2 Roofs

## We have your small to mid-sized outdoor events covered

Milos roofs have been designed to safely cover your events in more than one way. Of course, they protect performers and on-stage equipment from the elements, but they also provide high load carrying capacities, user-friendly build-up / tear down and compact storage. Their wide range of profiles can be tailored to fit your space and help achieve the atmosphere you require.



#### Tent

The