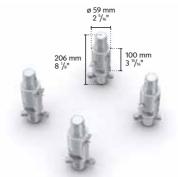

#### MT3-07|Hinges|4pcs

Hinges Used to connect the vertical tower pieces and to allow for tilt-up assembly; set of 4pcs