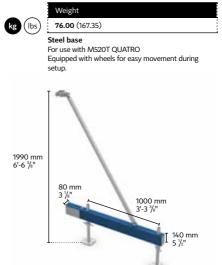

leeve block options for M400 & M520 & M950 ranges
- Reinforced head section with built-in feature for
- Sleeve block chain hoist connection bracket available
- Guy wire connection points via extra bolt-on hangers
- Optional tower erecting frame available
- Short or long outriggers (incl. stabilising braces)
- Adjustable base feet with rubber pads for optimal
- Scaffold type base feet available on request

# Truss series M520PT



# Components for MT3 13.5m tower

| MT3-01 SteelBase       | 1 piece  |
|------------------------|----------|
| MT3-02 HeadSection     | 1 piece  |
| MT3-03 RTT SleeveBlock | 1 piece  |
| MT3-05 LongOutrigger   | 4 pieces |
| MT3-07 Hinges 4pcs     | 1 set    |
| QTPT1000 1m            | 1 piece  |
| QTPT3000 3m            | 4 pieces |





#### MT3-01|SteelBase



#### MT3-05|LongOutrigger





### MT3-02|HeadSection

kg (lbs) Head section Fitted with steel pulleys for 7 - 8mm (0.28 - 0.31'') chain Alternative dimensions available after consultation



#### MT3-07|Hinges|4pcs



Hinges Used to connect the vertical tower pieces and to allow for tilt-up assembly; set of 4pcs



# MT3-03|RTT|SleeveBlock







#### MT3-10|FixSet



Towers & LED screen structures