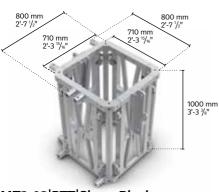

# Components for MT3 13.5m tower

| MT3-01 SteelBase       | 1 piece  |
|------------------------|----------|
| MT3-02 HeadSection     | 1 piece  |
| MT3-03 RTT SleeveBlock | 1 piece  |
| MT3-05 LongOutrigger   | 4 pieces |
| MT3-07 Hinges 4pcs     | 1 set    |
| QTPT1000 1m            | 1 piece  |
| QTPT3000 3m            | 4 pieces |