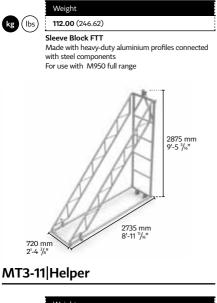

#### MT3-07|Hinges|4pcs

Hinges Used to connect the vertical tower pieces and to allow for tilt-up assembly; set of 4pcs