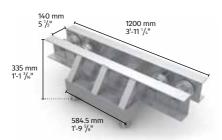

M520 & M950 ranges
- Reinforced head section with built-in feature for
- Sleeve block chain hoist connection bracket available
- Guy wire connection points via extra bolt-on hangers
- Optional tower erecting frame available
- Short or long outriggers (incl. stabilising braces)
- Adjustable base feet with rubber pads for optimal
- Scaffold type base feet available on request

# Truss series M520PT



# Components for MT3 13.5m tower

| MT3-01 SteelBase       | 1 piece  |
|------------------------|----------|
| MT3-02 HeadSection     | 1 piece  |
| MT3-03 RTT SleeveBlock | 1 piece  |
| MT3-05 LongOutrigger   | 4 pieces |
| MT3-07 Hinges 4pcs     | 1 set    |
| QTPT1000 1m            | 1 piece  |
| QTPT3000 3m            | 4 pieces |





#### MT3-01|SteelBase



#### MT3-05|LongOutrigger





### MT3-02|HeadSection

kg (lbs) Head section Fitted with steel pulleys for 7 - 8mm (0.28 - 0.31'') chain Alternative dimensions available after consultation



#### MT3-07|Hinges|4pcs



Hinges Used to connect the vertical tower pieces and to allow for tilt-up assembly; set of 4pcs



# MT3-03|RTT|SleeveBlock







#### MT3-10|FixSet



Towers & LED screen structures