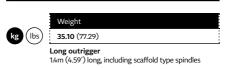

& M520 & M950 ranges
- Reinforced head section with built-in feature for
- Sleeve block chain hoist connection bracket available
- Guy wire connection points via extra bolt-on hangers
- Optional tower erecting frame available
- Short or long outriggers (incl. stabilising braces)
- Adjustable base feet with rubber pads for optimal
- Scaffold type base feet available on request

# Truss series M520PT



# Components for MT3 13.5m tower

| MT3-01 SteelBase       | 1 piece  |
|------------------------|----------|
| MT3-02 HeadSection     | 1 piece  |
| MT3-03 RTT SleeveBlock | 1 piece  |
| MT3-05 LongOutrigger   | 4 pieces |
| MT3-07 Hinges 4pcs     | 1 set    |
| QTPT1000 1m            | 1 piece  |
| QTPT3000 3m            | 4 pieces |





#### MT3-01|SteelBase



#### MT3-05|LongOutrigger





### MT3-02|HeadSection

kg (lbs) Head section Fitted with steel pulleys for 7 - 8mm (0.28 - 0.31'') chain Alternative dimensions available after consultation



#### MT3-07|Hinges|4pcs



Hinges Used to connect the vertical tower pieces and to allow for tilt-up assembly; set of 4pcs



# MT3-03|RTT|SleeveBlock







#### MT3-10|FixSet



Towers & LED screen structures