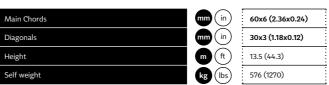

# **MT3 tower**



- High-capacity M520PT ladder truss series tower system - 13.5m (44.29 ft) max height
- Sleeve block options for M400 & M520 & M950 ranges
- Reinforced head section with built-in feature for
- Sleeve block chain hoist connection bracket available
- Guy wire connection points via extra bolt-on hangers
- Optional tower erecting frame available
- Short or long outriggers (incl. stabilising braces)
- Adjustable base feet with rubber pads for optimal
- Scaffold type base feet available on request

# Truss series M520PT



# Components for MT3 13.5m tower

| MT3-01 SteelBase       | 1 piece  |
|------------------------|----------|
| MT3-02 HeadSection     | 1 piece  |
| MT3-03 RTT SleeveBlock | 1 piece  |
| MT3-05 LongOutrigger   | 4 pieces |
| MT3-07 Hinges 4pcs     | 1 set    |
| QTPT1000 1m            | 1 piece  |
| QTPT3000 3m            | 4 pieces |





#### MT3-01|SteelBase



#### MT3-05|LongOutrigger





### MT3-02|HeadSection

kg (lbs) Head section Fitted with steel pulleys for 7 - 8mm (0.28 - 0.31'') chain Alternative dimensions available after consultation



#### MT3-07|Hinges|4pcs



Hinges Used to connect the vertical tower pieces and to allow for tilt-up assembly; set of 4pcs



# MT3-03|RTT|SleeveBlock







#### MT3-10|FixSet



Towers & LED screen structures