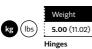

#### MT3-07|Hinges|4pcs

Hinges Used to connect the vertical tower pieces and to allow for tilt-up assembly; set of 4pcs