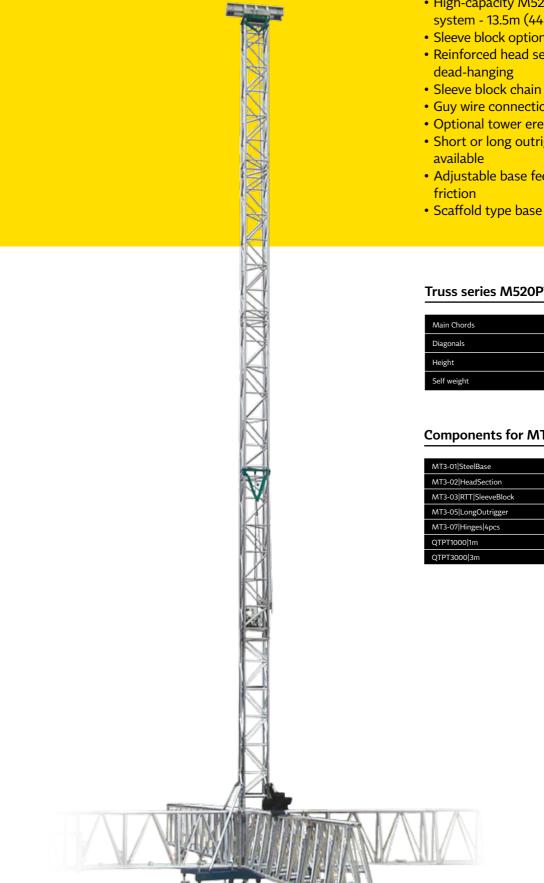

# **MT3 tower**

- High-capacity M520PT ladder truss series tower system - 13.5m (44.29 ft) max height
- Sleeve block options for M400 & M520 & M950 ranges
- Reinforced head section with built-in feature for
- Sleeve block chain hoist connection bracket available
- Guy wire connection points via extra bolt-on hangers
- Optional tower erecting frame available
- Short or long outriggers (incl. stabilising braces)
- Adjustable base feet with rubber pads for optimal
- Scaffold type base feet available on request

# Truss series M520PT