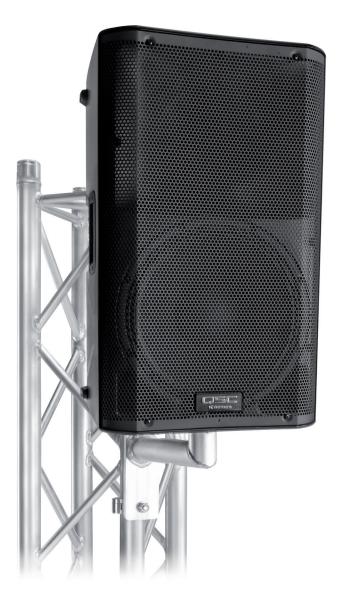

## Flexible Speaker Mounting

The Speaker Mount d50 from MILOS features a 35mm spigot that fits standard speaker holes and has an SWL of 70 kg. Its can be positioned anywhere on vertical 48 – 50mm truss tubes via two clamps positioned on the rear of the mounting assembly.

- 35mm spigot is compatible with standard speaker mounting holes
- For use on 48 50mm tubes
- 70kg SWL
- Adheres to DGUV 17 (loads above people 35 kg)

MILOS s.r.o. Spindlerova 286 413 01 Roudnice nad Labem Czech Republic