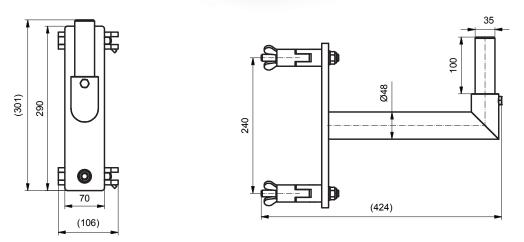

## MILOS TRUSS ACCESSORIES SPEAKER MOUNT d50

| Technical specifications: |                               |           |
|---------------------------|-------------------------------|-----------|
| Product code:             | Speaker-Mount-d50             |           |
| Max. load:                | 70 kg                         | 154.3 lbs |
| Weight:                   | 3.1 kg                        | 6.8 lbs   |
| Material:                 | Aluminium Alloy EN AW 6082 T6 |           |