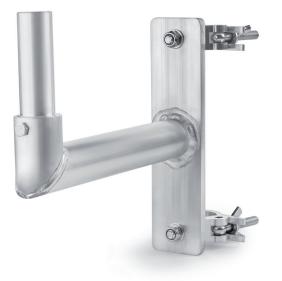

## Flexible Speaker Mounting

The Speaker Mount d50 from MILOS features a 35mm spigot that fits standard speaker holes and has an SWL of 70 kg. Its can be positioned anywhere on vertical 48 – 50mm truss tubes via two clamps positioned on the rear of the mounting assembly.

- 35mm spigot is compatible with standard speaker mounting holes
- For use on 48 50mm tubes
- 70kg SWL
- Adheres to DGUV 17 (loads above people 35 kg)

MILOS s.r.o. Spindlerova 286 413 01 Roudnice nad Labem Czech Republic