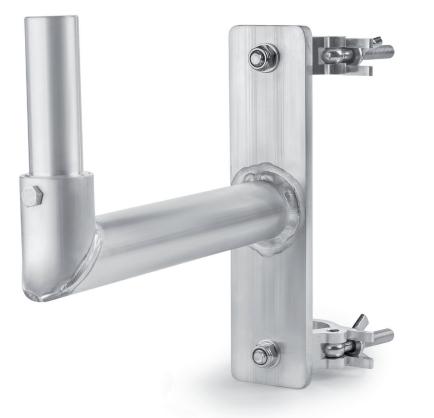

## Flexible Speaker Mounting

The Speaker Mount d50 from MILOS features a 35mm spigot that fits standard speaker holes and has an SWL of 70 kg. Its can be positioned anywhere on vertical 48 – 50mm truss tubes via two clamps positioned on the rear of the mounting assembly.

- 35mm spigot is compatible with standard speaker mounting holes
- For use on 48 50mm tubes
- 70kg SWL
- Adheres to DGUV 17 (loads above people 35 kg)

MILOS s.r.o. Spindlerova 286 413 01 Roudnice nad Labem Czech Republic