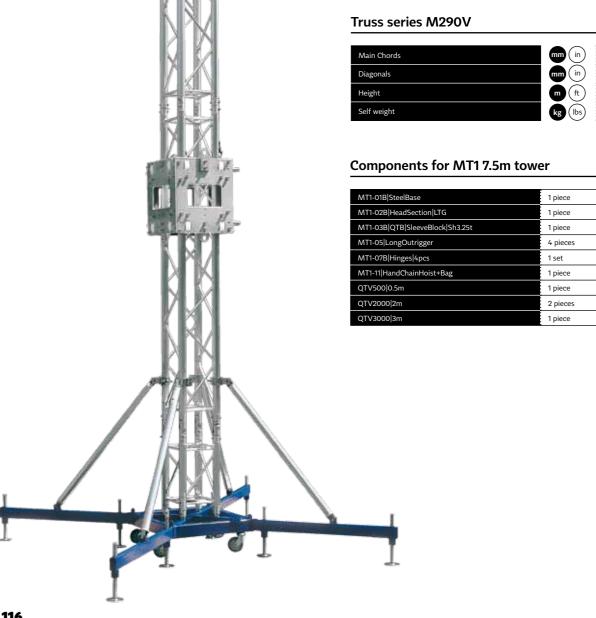

## **MT1 tower**

- Compact, heavy-duty M290 series tower system - 7.5m (24.60 ft) max height
- For use independently or within MR1T and MR2 roof
- Sleeve block designed for use with M290 & M390 trusses
- Operate with manual chain hoist or electric chain hoist (bracket required)
- Reinforced head section with built-in feature for dead-hanging
- Guy wire connection points via bolt-on hangers
- Short or long outriggers (incl. stabilising brace) available
- Adjustable base feet with rubber pads for optimal friction
- F & U compatible versions available

| MT1-01B SteelBase               | 1 piece  |  |
|---------------------------------|----------|--|
| MT1-02B HeadSection LTG         | 1 piece  |  |
| MT1-03B QTB SleeveBlock Sh3.25t | 1 piece  |  |
| MT1-05 LongOutrigger            | 4 pieces |  |
| MT1-07B Hinges 4pcs             | 1 set    |  |
| MT1-11 HandChainHoist+Bag       | 1 piece  |  |
| QTV500 0.5m                     | 1 piece  |  |
| QTV2000 2m                      | 2 pieces |  |
| QTV3000 3m                      | 1 piece  |  |

MT1 116