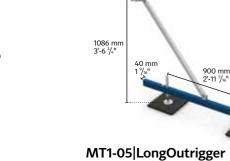

## MT1-09|BracketForMotor|Sleeve

Including adjustable spindles, rubber pads

MT1-04|ShortOutrigger

5.00 (11.02)

Short outrigger

Used for electric chain hoist attachment to sleeve

1220 mm 48.03"

6.00 (13.21)