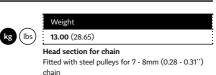

#### MT1-02B|HeadSection|forChain

Alternative dimensions available after consultation

kg (lbs)

16.00 (35.23)

Long outrigger

rubber pads

kg (lbs)