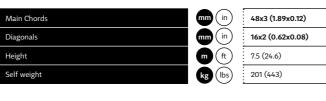

## **MT1 tower**

- Compact, heavy-duty M290 series tower system - 7.5m (24.60 ft) max height
- For use independently or within MR1T and MR2 roof
- Sleeve block designed for use with M290 & M390 trusses
- Operate with manual chain hoist or electric chain hoist (bracket required)
- Reinforced head section with built-in feature for dead-hanging
- Guy wire connection points via bolt-on hangers
- Short or long outriggers (incl. stabilising brace) available
- Adjustable base feet with rubber pads for optimal friction
- F & U compatible versions available



| MT1-01B SteelBase               | 1 piece  |  |
|---------------------------------|----------|--|
| MT1-02B HeadSection LTG         | 1 piece  |  |
| MT1-03B QTB SleeveBlock Sh3.25t | 1 piece  |  |
| MT1-05 LongOutrigger            | 4 pieces |  |
| MT1-07B Hinges 4pcs             | 1 set    |  |
| MT1-11 HandChainHoist+Bag       | 1 piece  |  |
| QTV500 0.5m                     | 1 piece  |  |
| QTV2000 2m                      | 2 pieces |  |
| QTV3000 3m                      | 1 piece  |  |



MT1 116



# 234 mm 9 <sup>1</sup>/<sub>4</sub>" 300 mm 11 <sup>13</sup>/<sub>16</sub>"

MT1-02B|HeadSection|LTG

Head section for steel wire

Fitted with dead hang hook

8.00 (17.62)

#### MT1-01B|SteelBase



Robust steel base gives stability to the tower Equipped with wheels for easy positio