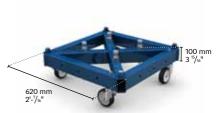

#### MT1-01B|SteelBase

Robust steel base gives stability to the tower Equipped with wheels for easy positioning during