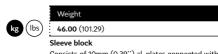

#### MT1-03B|QTB|SleeveBlock|Sh3.25t

Consists of 10mm (0.39") al. plates connected with steel components.

Can be attached to M290 & 390 Quatro

MT1-07B|Hinges|4pcs

kg (lbs

kg (lbs)