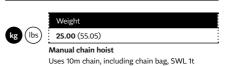

### MT1-11 Hand Chain Hoist + Bag

29.00 (64.00) Designed to stack flat with smooth sides. Integrated guy wire points. Max. load: 2000 kg (4409 lbs)

Used over MT1 mast top to secure the sleeve block; protected with clear pvc