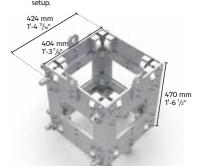

## **MT1 tower**

- Compact, heavy-duty M290 series tower system - 7.5m (24.60 ft) max height
- For use independently or within MR1T and MR2 roof
- Sleeve block designed for use with M290 & M390 trusses
- Operate with manual chain hoist or electric chain hoist (bracket required)
- Reinforced head section with built-in feature for dead-hanging
- Guy wire connection points via bolt-on hangers
- Short or long outriggers (incl. stabilising brace) available
- Adjustable base feet with rubber pads for optimal friction
- F & U compatible versions available

MT1 116