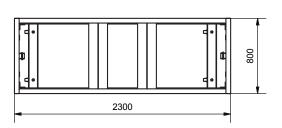

- All welded construction for high strength and long-term durability
- Made from high-quality 6082 aluminium
- Fork lift pick-up points for convenient stacking
- Height adjustable handle on each rack end for easy handling
- Castor wheels as standard
- Light bars, oversize light adapter or shelves on request
- $2.3 \text{ m} \times 0.8 \text{ m} \times 1.6 \text{ m} \text{ (L} \times \text{W} \times \text{H)}$  dimensions optimize transport space

## Milos Meat Rack

**Oversize Light Adaptor** 

**Light Bar Fitting** 

| Technical specifications: |                             |
|---------------------------|-----------------------------|
| Product code              | MMR01 2.3x0.8-1.6m MeatRack |
| Top horizontals           | Profile 50 × 50 × 3         |
| Verticals                 | Profile 50 × 50 × 3         |
| Bottom horizontals        | Profile 60 × 60 × 5         |
| Forklift pockets          | 520 width                   |
| Castor                    | Ø100 mm                     |
| Weight                    | 64 kg                       |