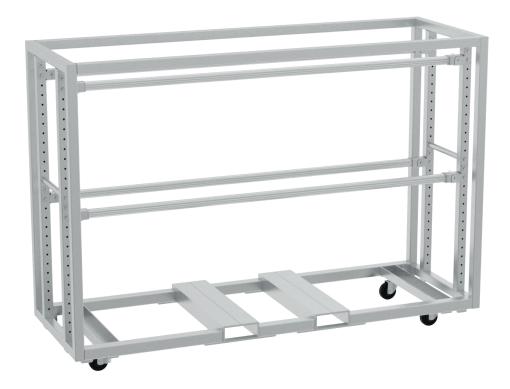

## Milos Meat Rack

The new Meat Rack from MILOS gives you a convenient transport and storage solution for lights, using adjustable light bars and hanging adapter for oversize lights, or just about anything else with its height adjustable shelves.

- All welded construction for high strength and long-term durability
- Made from high-quality 6082 aluminium
- Fork lift pick-up points for convenient stacking
- Height adjustable handle on each rack end for easy handling
- Castor wheels as standard
- Light bars, oversize light adapter or shelves on request
- $2.3 \text{ m} \times 0.8 \text{ m} \times 1.6 \text{ m} \text{ (L} \times \text{W} \times \text{H)}$  dimensions optimize transport space