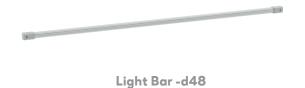

## Milos Meat Rack

The new Meat Rack from MILOS gives you a convenient transport and storage solution for lights, using adjustable light bars and hanging adapter for oversize lights, or just about anything else with its height adjustable shelves.

- All welded construction for high strength and long-term durability
- Made from high-quality 6082 aluminium
- Fork lift pick-up points for convenient stacking
- Height adjustable handle on each rack end for easy handling
- Castor wheels as standard
- Light bars, oversize light adapter or shelves on request
- $2.3 \text{ m} \times 0.8 \text{ m} \times 1.6 \text{ m} \text{ (L} \times \text{W} \times \text{H)}$  dimensions optimize transport space