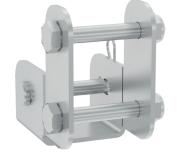

## Milos Meat Rack

**Oversize Light Adaptor** 

**Light Bar Fitting** 

| Technical specifications: |                             |
|---------------------------|-----------------------------|
| Product code              | MMR01 2.3x0.8-1.6m MeatRack |
| Top horizontals           | Profile 50 × 50 × 3         |
| Verticals                 | Profile 50 × 50 × 3         |
| Bottom horizontals        | Profile 60 × 60 × 5         |
| Forklift pockets          | 520 width                   |
| Castor                    | Ø100 mm                     |
| Weight                    | 64 kg                       |