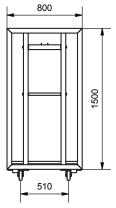

- All welded construction for high strength and long-term durability
- Made from high-quality 6082 aluminium
- Fork lift pick-up points for convenient stacking
- Height adjustable handle on each rack end for easy handling
- Castor wheels as standard
- Light bars, oversize light adapter or shelves on request
- $2.3 \text{ m} \times 0.8 \text{ m} \times 1.6 \text{ m} \text{ (L} \times \text{W} \times \text{H)}$  dimensions optimize transport space

## Milos Meat Rack

**Oversize Light Adaptor** 

**Light Bar Fitting** 

| Technical specifications: |                             |
|---------------------------|-----------------------------|
| Product code              | MMR01 2.3x0.8-1.6m MeatRack |
| Top horizontals           | Profile 50 × 50 × 3         |
| Verticals                 | Profile 50 × 50 × 3         |
| Bottom horizontals        | Profile 60 × 60 × 5         |
| Forklift pockets          | 520 width                   |
| Castor                    | Ø100 mm                     |
| Weight                    | 64 kg                       |