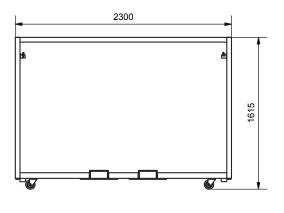

- All welded construction for high strength and long-term durability
- Made from high-quality 6082 aluminium
- Fork lift pick-up points for convenient stacking
- Height adjustable handle on each rack end for easy handling
- Castor wheels as standard
- Light bars, oversize light adapter or shelves on request
- $2.3 \text{ m} \times 0.8 \text{ m} \times 1.6 \text{ m} \text{ (L} \times \text{W} \times \text{H)}$  dimensions optimize transport space

## Milos Meat Rack

**Oversize Light Adaptor** 

**Light Bar Fitting** 

| Technical specifications: |                             |
|---------------------------|-----------------------------|
| Product code              | MMR01 2.3x0.8-1.6m MeatRack |
| Top horizontals           | Profile 50 × 50 × 3         |
| Verticals                 | Profile 50 × 50 × 3         |
| Bottom horizontals        | Profile 60 × 60 × 5         |
| Forklift pockets          | 520 width                   |
| Castor                    | Ø100 mm                     |
| Weight                    | 64 kg                       |