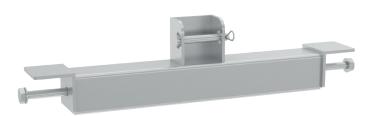

## Milos Meat Rack

**Oversize Light Adaptor** 

**Light Bar Fitting** 

| Technical specifications: |                             |
|---------------------------|-----------------------------|
| Product code              | MMR01 2.3x0.8-1.6m MeatRack |
| Top horizontals           | Profile 50 × 50 × 3         |
| Verticals                 | Profile 50 × 50 × 3         |
| Bottom horizontals        | Profile 60 × 60 × 5         |
| Forklift pockets          | 520 width                   |
| Castor                    | Ø100 mm                     |
| Weight                    | 64 kg                       |