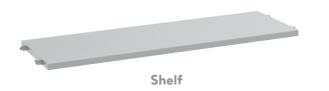

## Milos Meat Rack

The new Meat Rack from MILOS gives you a convenient transport and storage solution for lights, using adjustable light bars and hanging adapter for oversize lights, or just about anything else with its height adjustable shelves.

- All welded construction for high strength and long-term durability
- Made from high-quality 6082 aluminium
- Fork lift pick-up points for convenient stacking
- Height adjustable handle on each rack end for easy handling
- Castor wheels as standard
- Light bars, oversize light adapter or shelves on request
- $2.3 \text{ m} \times 0.8 \text{ m} \times 1.6 \text{ m} \text{ (L} \times \text{W} \times \text{H)}$  dimensions optimize transport space