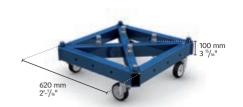

# MT1-01B|SteelBase

Robust steel base gives stability to the tower. Equipped with wheels for easy positioning during setup.

MT1-03B|QTB|SleeveBlock|Sh3.25t

Can be attached to M290 & 390 Quatro

Consists of 10mm (0.39") al. plates connected with