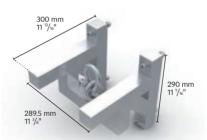

| 4 pieces |
| MT1-07B Hinges 4pcs             | 1 set    |
| MT1-11 HandChainHoist+Bag       | 1 piece  |
| QTV500 0.5m                     | 1 piece  |
| QTV2000 2m                      | 2 pieces |
| QTV3000 3m                      | 1 piece  |



**106** MT1



# 245 mm 9 <sup>5</sup>/<sub>8</sub>"



# MT1-01B|SteelBase



Robust steel base gives stability to the tower. Equipped with wheels for easy positioning during setup.



MT1-03B|QTB|SleeveBlock|Sh3.25t

Can be attached to M290 & 390 Quatro

Consists of 10mm (0.39") al. plates connected with

46.00 (101.29)

steel components

Sleeve block

kg (lbs)

#### MT1-02B|HeadSection|forChain

#### kg (lbs) **14.30** (31.53) Head section for chain chain

Alternative dimensions available after consultation



### MT1-04|ShortOutrigger





### MT1-07B|SetHinge|4pcs





#### MT-IconBase-01|STEEL





#### MT1-09|BracketForMotor|Sleeve





#### MT1-01|BallastBase



Integrated guy wire points.

# MT1-02B|HeadSection|LTG







Long outrigger 1.2m (3.94") long, including adjustable spindles; rubber pads



#### MT1-OutriggerHolder|2pcs



for easy transport and storage.



#### Concrete Ballast Base MCBB



**Towers** 107