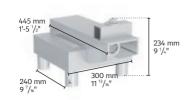

#### MT1-02B|HeadSection|forChain

#### kg (lbs) **14.30** (31.53) Head section for chain chain

Alternative dimensions available after consultation