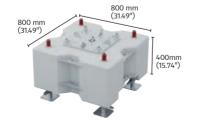

# MT1-01B|SteelBase

Robust steel base gives stability to the tower. Equipped with wheels for easy positioning during setup.

MT1-03B|QTB|SleeveBlock|Sh3.25t

Can be attached to M290 & 390 Quatro

Consists of 10mm (0.39") al. plates connected with