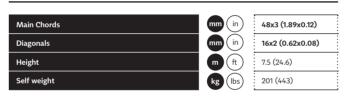

# **MT1 tower**

- Compact, heavy-duty M290 series tower system
  7.5m (24.60 ft) standard height
- For use independently or within MR1T and MR2 roof systems
- Sleeve block designed for use with M290 & M390 trusses
- Operate with manual chain hoist or electric chain hoist (bracket required)
- Reinforced head section with built-in feature for dead-hanging
- Guy wire connection points via bolt-on hangers
- Short or long outriggers (incl. stabilising brace) available
- Adjustable base feet with rubber pads for optimal friction
- F & U compatible versions available

#### Components for MT1 7.5m tower

| MT1-01B SteelBase               | 1 piece  |
|---------------------------------|----------|
| MT1-02B HeadSection LTG         | 1 piece  |
| MT1-03B QTB SleeveBlock Sh3.25t | 1 piece  |
| MT1-05 LongOutrigger            | 4 pieces |
| MT1-07B Hinges 4pcs             | 1 set    |
| MT1-11 HandChainHoist+Bag       | 1 piece  |
| QTV500 0.5m                     | 1 piece  |
| QTV2000 2m                      | 2 pieces |
| QTV3000 3m                      | 1 piece  |