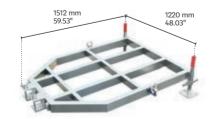

# MT1-01B|SteelBase

Robust steel base gives stability to the tower. Equipped with wheels for easy positioning during setup.

MT1-03B|QTB|SleeveBlock|Sh3.25t

Can be attached to M290 & 390 Quatro

Consists of 10mm (0.39") al. plates connected with