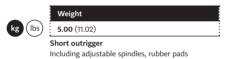

### MT1-04|ShortOutrigger

# MT1-02B|HeadSection|LTG

Long outrigger 1.2m (3.94") long, including adjustable spindles; rubber pads