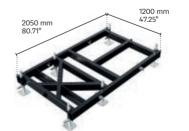

# MT1-01B|SteelBase

Robust steel base gives stability to the tower. Equipped with wheels for easy positioning during setup.

MT1-03B|QTB|SleeveBlock|Sh3.25t

Can be attached to M290 & 390 Quatro

Consists of 10mm (0.39") al. plates connected with

#### Concrete Ballast Base MCBB

**Towers** 107