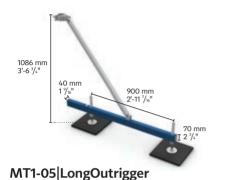

# MT1-02B|HeadSection|LTG

Long outrigger 1.2m (3.94") long, including adjustable spindles; rubber pads