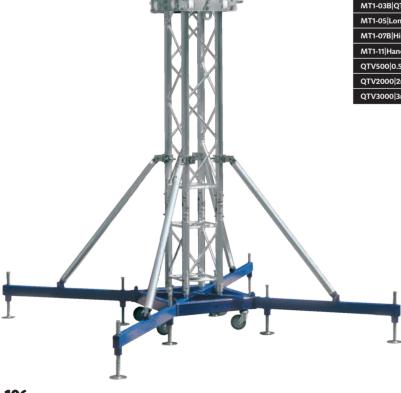

# **MT1 tower**

- Compact, heavy-duty M290 series tower system
  7.5m (24.60 ft) standard height
- For use independently or within MR1T and MR2 roof systems
- Sleeve block designed for use with M290 & M390 trusses
- Operate with manual chain hoist or electric chain hoist (bracket required)
- Reinforced head section with built-in feature for dead-hanging
- Guy wire connection points via bolt-on hangers
- Short or long outriggers (incl. stabilising brace) available
- Adjustable base feet with rubber pads for optimal friction
- F & U compatible versions available

#### Components for MT1 7.5m tower

| MT1-01B SteelBase               | 1 piece  |
|---------------------------------|----------|
| MT1-02B HeadSection LTG         | 1 piece  |
| MT1-03B QTB SleeveBlock Sh3.25t | 1 piece  |
| MT1-05 LongOutrigger            | 4 pieces |
| MT1-07B Hinges 4pcs             | 1 set    |
| MT1-11 HandChainHoist+Bag       | 1 piece  |
| QTV500 0.5m                     | 1 piece  |
| QTV2000 2m                      | 2 pieces |
| QTV3000 3m                      | 1 piece  |