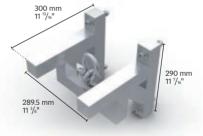

MT1-11 HandChainHoist+Bag       | 1 piece  |
| QTV500 0.5m                     | 1 piece  |
| QTV2000 2m                      | 2 pieces |
| QTV3000 3m                      | 1 piece  |



**106** MT1



# 245 mm 9 <sup>5</sup>/<sub>8</sub>"



# MT1-01B|SteelBase



Robust steel base gives stability to the tower. Equipped with wheels for easy positioning during setup.



MT1-03B|QTB|SleeveBlock|Sh3.25t

Can be attached to M290 & 390 Quatro

Consists of 10mm (0.39") al. plates connected with

46.00 (101.29)

steel components

Sleeve block

kg (lbs)

#### MT1-02B|HeadSection|forChain

#### kg (lbs) **14.30** (31.53) Head section for chain chain

Alternative dimensions available after consultation



### MT1-04|ShortOutrigger





### MT1-07B|SetHinge|4pcs





#### MT-IconBase-01|STEEL





#### MT1-09|BracketForMotor|Sleeve





#### MT1-01|BallastBase



Integrated guy wire points.

# MT1-02B|HeadSection|LTG







Long outrigger 1.2m (3.94") long, including adjustable spindles; rubber pads



#### MT1-OutriggerHolder|2pcs



for easy transport and storage.



#### Concrete Ballast Base MCBB



**Towers** 107