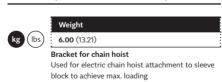

iece  |
| QTV500 0.5m                     | 1 piece  |
| QTV2000 2m                      | 2 pieces |
| QTV3000 3m                      | 1 piece  |



**106** MT1



# 245 mm 9 <sup>5</sup>/<sub>8</sub>"



# MT1-01B|SteelBase



Robust steel base gives stability to the tower. Equipped with wheels for easy positioning during setup.



MT1-03B|QTB|SleeveBlock|Sh3.25t

Can be attached to M290 & 390 Quatro

Consists of 10mm (0.39") al. plates connected with

46.00 (101.29)

steel components

Sleeve block

kg (lbs)

#### MT1-02B|HeadSection|forChain

#### kg (lbs) **14.30** (31.53) Head section for chain chain

Alternative dimensions available after consultation



### MT1-04|ShortOutrigger





### MT1-07B|SetHinge|4pcs





#### MT-IconBase-01|STEEL





#### MT1-09|BracketForMotor|Sleeve





#### MT1-01|BallastBase



Integrated guy wire points.

# MT1-02B|HeadSection|LTG







Long outrigger 1.2m (3.94") long, including adjustable spindles; rubber pads



#### MT1-OutriggerHolder|2pcs



for easy transport and storage.



#### Concrete Ballast Base MCBB



**Towers** 107