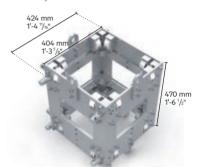

# MT1-01B|SteelBase

Robust steel base gives stability to the tower. Equipped with wheels for easy positioning during setup.

MT1-03B|QTB|SleeveBlock|Sh3.25t

Can be attached to M290 & 390 Quatro

Consists of 10mm (0.39") al. plates connected with