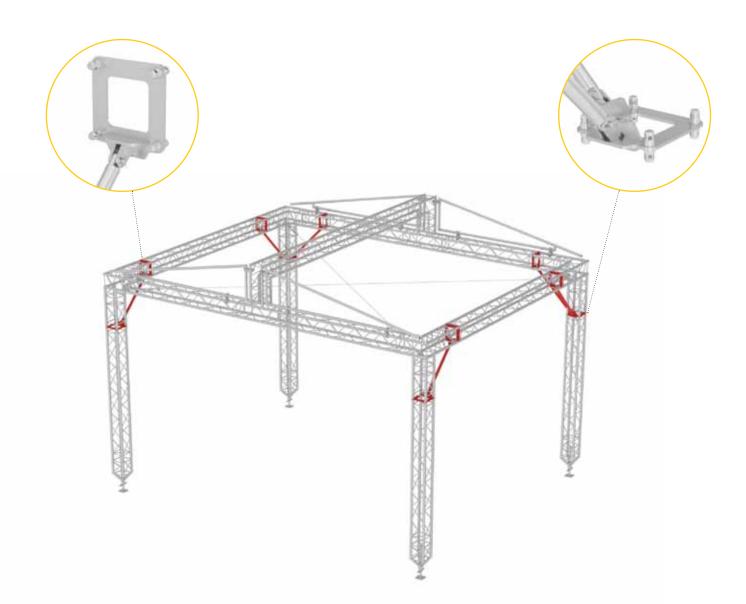

## Goodbye Guy Wires, Hello Full Stage Access

The Milos Corner Brace HD is a new, advanced roof corner reinforcement concept that totally eliminates the need for guy wires in small to medium-sized roof structures, and gives your staff and performers complete access to the stage! Compared to guy wires, installation is greatly simplified and the total time for roof construction is noticeably decreased. Its strong, yet compact, all aluminium design provides the same strength and stability as guy wires! All connection materials are included.

Experience advanced roof reinforcement with the new Milos Corner Brace HD.

MILOS s.r.o. Spindlerova 286 413 01 Roudnice nad Labem Czech Republic