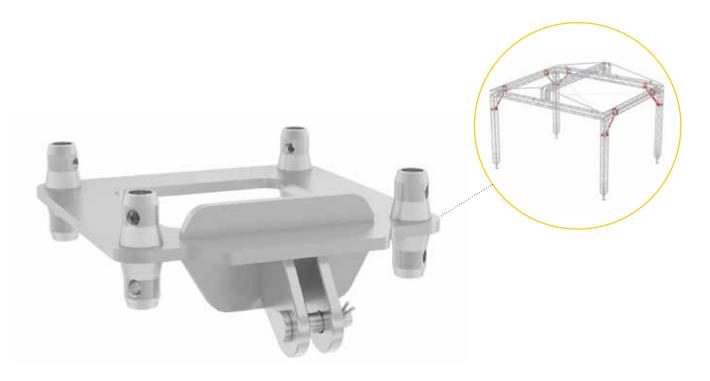

## Goodbye Guy Wires, Hello Full Stage Access

The Milos Corner Brace HD is a new, advanced roof corner reinforcement concept that totally eliminates the need for guy wires in small to medium-sized roof structures, and gives your staff and performers complete access to the stage! Compared to guy wires, installation is greatly simplified and the total time for roof construction is noticeably decreased. Its strong, yet compact, all aluminium design provides the same strength and stability as guy wires! All connection materials are included.

## MILOS Corner Brace HD

| Technical specifications:  |                               |                          |
|----------------------------|-------------------------------|--------------------------|
| CORNER BRACE HD-QTB1       | 320 x 290 mm (length x width) | P10 3.2 kg               |
| CORNER BRACE HD-QTB2       | 320 x 290 mm (length x width) | P10 4.0 kg               |
| CORNER BRACE-HD-STRUT-L889 | 889 mm (length)               | Ø 48 x 3 1.4 kg          |
| MR0 6x5 NO GUY WIRES       |                               | 25 kg/m loading capacity |