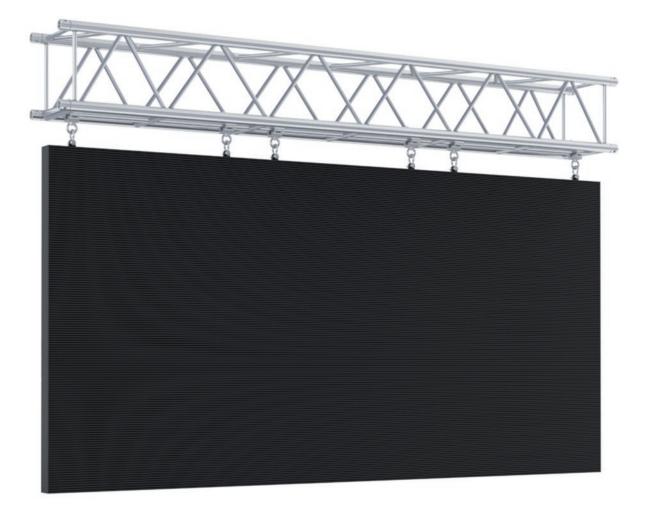

## Lights The Way

Wherever the venue, whatever the event, hanging an LED screen in the truss' centre of gravity is absolutely crucial. Even the largest and most prestigious concert or sporting event counts for nothing if the screen is invisible to sections of the audience. The MILOS M390 LED Truss features a central chord, allowing the possibility of using clamps to secure the LED screen. Welcome to the ultimate viewing experience on the market Produced in MILOS' state-of-the-art factories, the M390 alloy Truss offers safe, easy, and stable hanging of QTL-LED screens. And because it is clamped in the centre of the rigging, you gain lots more clear hanging space. The truss is available in standard lengths from 0.5 metres up to 5 metres. Mounting with the included connector set is fast, safe, and secure. As usual, the payloads are specified in a load table for different load figures

## Milos Lights UP The Venue

With 48x3 mm main chords and 20x2 mm diagonals, the truss is sufficiently robust for all standard LED screens. By using a 48x3 mm additional chord, the M390 Truss is fully compatible with the coupler series Cell200, Cell400, and Cell500. It is able to carry local point loads of up to 150 kg. Powder coat colour finishes are available on request. Using the Milos M390 LED Truss means you can prepare and deliver screened events to huge numbers of people secure in the knowledge that all participants will see all the visuals clearly and accurately. Satisfaction guaranteed.