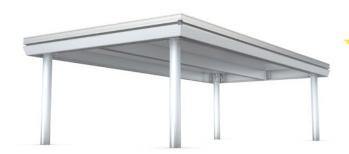

## xStage S8 Easy & Light

xStage S8 Light combines two features in one, simplicity when assembly and heavy duty loading for any stage application. S8 Light platform has closed corners with integrated plastic connectors for easy and quick connection when building large platforms and time is essential.

S8 Light comes with outdoor plywood deck or honeycomb deck.

A vast range of accessories are available for any platform project.

| S8 xSTAGE         |                                              |                 |
|-------------------|----------------------------------------------|-----------------|
| dimensions        | 2000 x 1000 mm                               | 78.74" x 39.37" |
| height            | adjustable up to:<br>1500 mm                 | 59.06"          |
| max. load         | 750 kg/m²                                    | 153.6 lbs/ft²   |
| top               | plywood: 15 mm                               | 0.59"           |
| weight            | 35 kg                                        | 77.16 lbs       |
| storage height    | 100 mm                                       | 3.94"           |
| platform material | plywood, plexi-glass, composite<br>honeycomb |                 |
| special surface   | possible                                     |                 |
| special sizes     | possible                                     |                 |