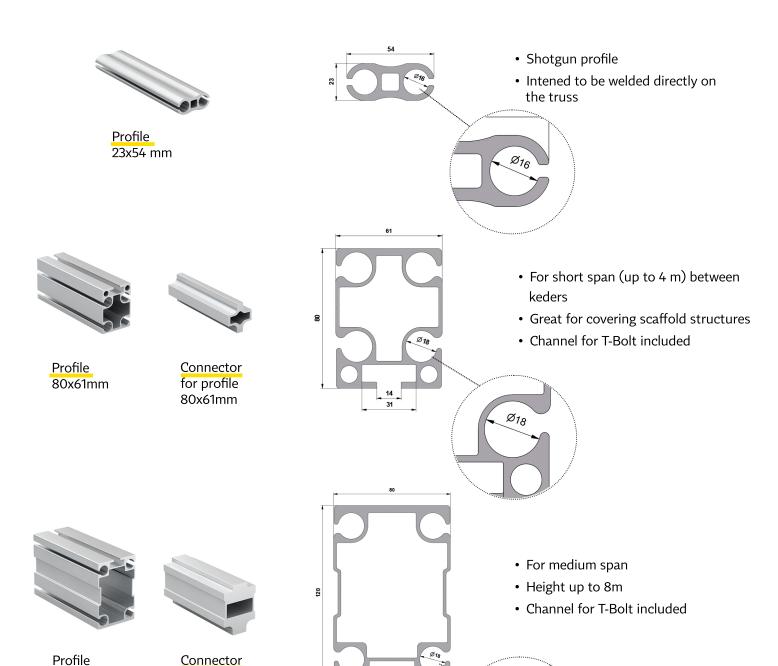

## **Keder Profiles**

- · custom profile with optimized strength to weight ratio
- incl. channel 31x10 mm for M12 hammerhead bolts
- max. point load in channel 600 kg
- internal connectors for all rectangle profiles available
- standard length 4 m
- · other lengths and custom machining on request
- profile includes drilling line marked in side flanges for ease of fabrication

120x80mm

Milos

for profile 120x80mm

> Spindlerova 286 413 01 Roudnice nad Labem Czech Republic

Tel +420 810 800 info@milos.cz www.milossystems.com