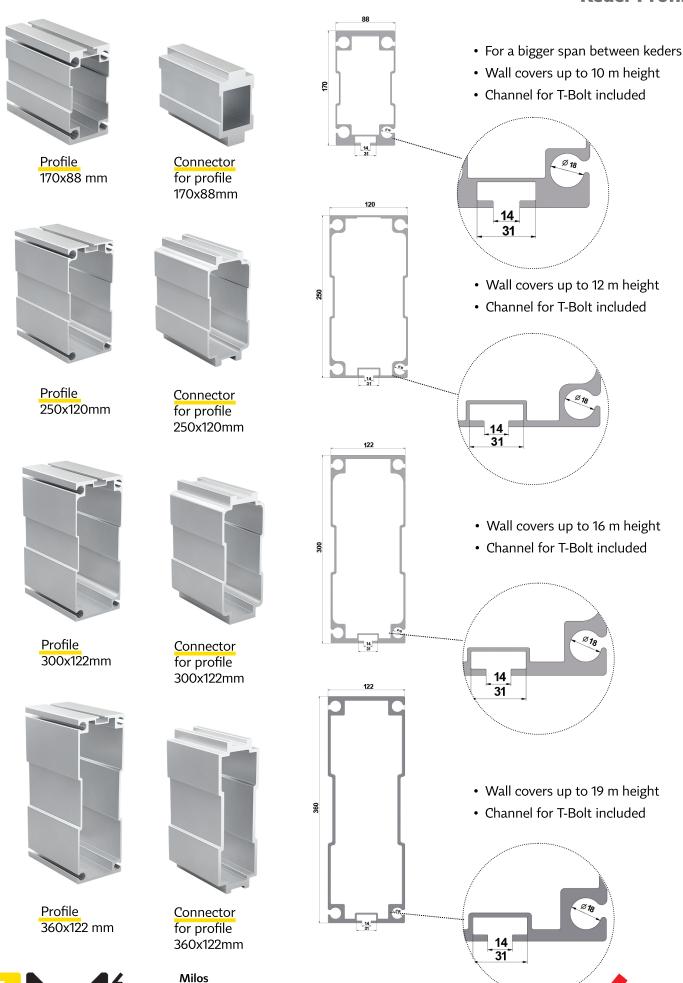

## **Keder Profiles**

- · custom profile with optimized strength to weight ratio
- incl. channel 31x10 mm for M12 hammerhead bolts
- max. point load in channel 600 kg
- internal connectors for all rectangle profiles available
- standard length 4 m
- · other lengths and custom machining on request
- profile includes drilling line marked in side flanges for ease of fabrication

120x80mm

Milos

for profile 120x80mm

> Spindlerova 286 413 01 Roudnice nad Labem Czech Republic

Tel +420 810 800 info@milos.cz www.milossystems.com