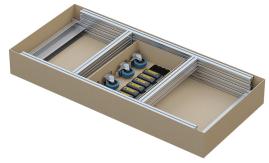

## Move your stuff

Optimized packaging for delivery

| Technical specifications: |                       |
|---------------------------|-----------------------|
| Product code              | Multipurpose Cart MMC |
| Weight (empty)            | 65.00 kg              |
| Height                    | 1812 mm               |
| Width                     | 1799 mm               |
| Depth                     | 798 mm                |
| Material                  | Aluminium             |