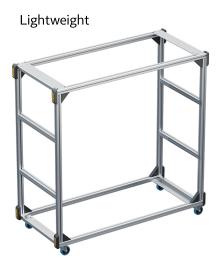

## Need to move Multipurpose Cart MMC your lights, accessories, cables...?

- Compact dimensions
- 7 Up to 400kg capacity
- Lightweight , empty only 65kg
- Protective bumpers on all sides
- Supplied flat-packed for ease of shipping
- Aluminium profile with multiple attachment options
- Sturdy plastic corners and aluminium profile connection
- ↗ Shelf, lighting, ballroom floors, cables, plastic crates, accessories
- Multi-purpose use for materials / accessories handling and storage

## Move your stuff

Optimized packaging for delivery

| Technical specifications: |                       |
|---------------------------|-----------------------|
| Product code              | Multipurpose Cart MMC |
| Weight (empty)            | 65.00 kg              |
| Height                    | 1812 mm               |
| Width                     | 1799 mm               |
| Depth                     | 798 mm                |
| Material                  | Aluminium             |