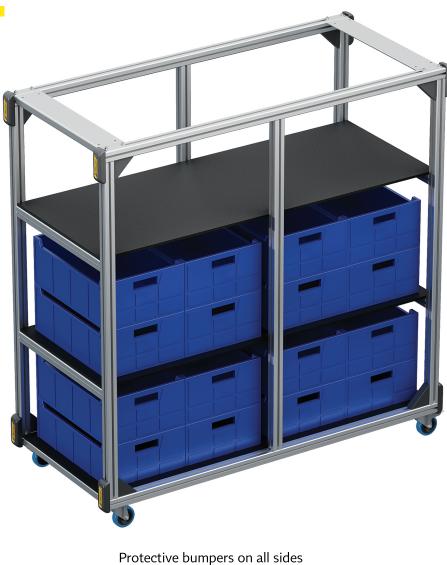

## Need to move Multipurpose Cart MMC your lights, accessories, cables...?

- Compact dimensions
- 7 Up to 400kg capacity
- Lightweight , empty only 65kg
- Protective bumpers on all sides
- Supplied flat-packed for ease of shipping
- Aluminium profile with multiple attachment options
- Sturdy plastic corners and aluminium profile connection
- ↗ Shelf, lighting, ballroom floors, cables, plastic crates, accessories
- Multi-purpose use for materials / accessories handling and storage