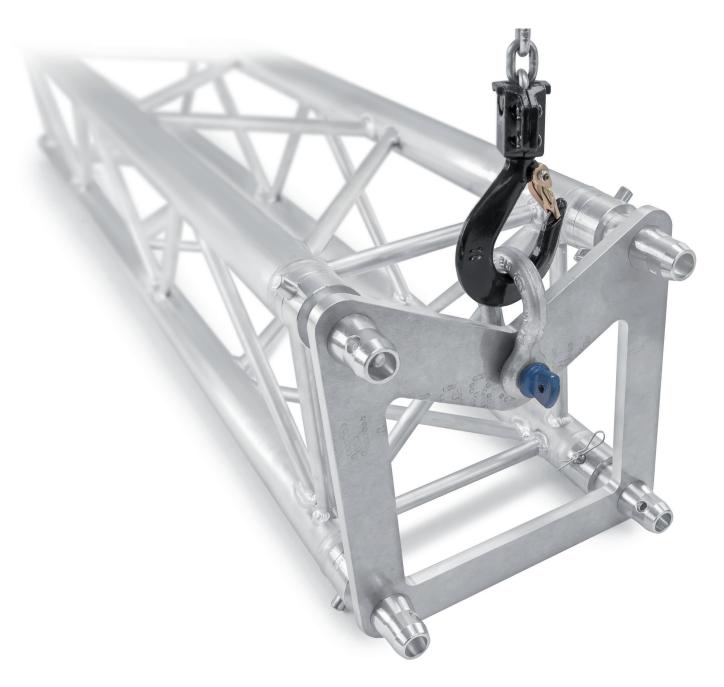

## Maximum headroom when hanging your truss

The MILOS Hanging Plate QTB allows for the horizontal hanging of MILOS 290 and 390 series quatro truss at height. Thanks to its unique "drop hook" design, you experience no loss of headroom so your truss can be lifted as high as possible.

- "Drop Hook" design for maximum headroom
- Complies with DGUV 17 for using with loads above people (double safety factor)
- CE certified in accordance with directive 2006/42/EC
- Compatible with MILOS 290 and 390 series truss