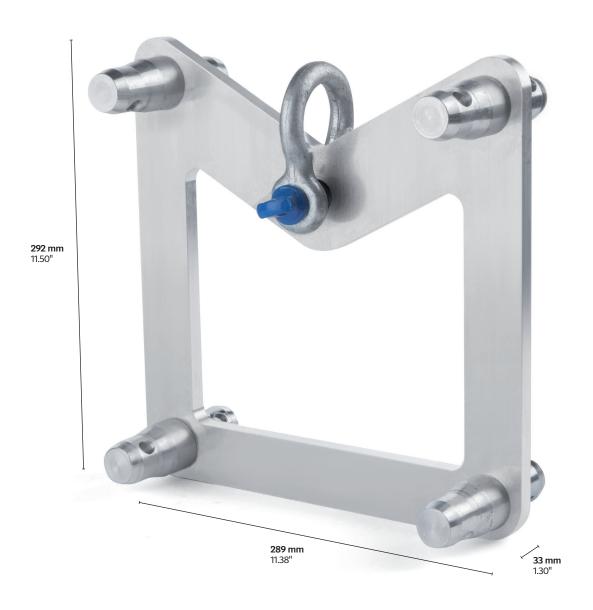

## **HANGING PLATE QTB**

| Technical specifications: |                               |                             |
|---------------------------|-------------------------------|-----------------------------|
| Product code:             | Hanging-Plate-QTB             |                             |
| Weight:                   | 3.5 kg                        | 7.72 lbs                    |
| Working Load Limit:       | 1000 kg (DGUV 17 / BGV C1)    | 2205 lbs (DGUV 17 / BGV C1) |
| Material:                 | Aluminium Alloy EN-AW 6082 T6 |                             |