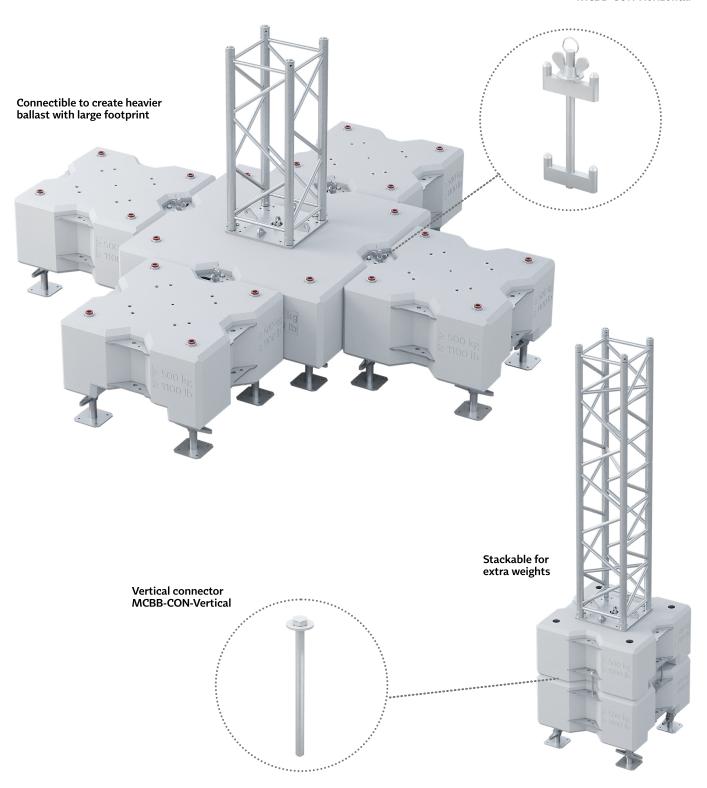

## Stability Without Compromise, Yet Saving Space

- Available versions 1200kg or 500kg weight
- Stackable for extra weights or for easier transport
- Easy manipulation due to Center Hanging point.
- Forklift pockets for easy moving and stacking
- Stackable for extra weights/for easier transport
- Integrated adjustable screwjack sleeve tube for leveling
- → 1200x1200x400mm or 800x800x400m steel reinforced concrete block
- M290&M390 Truss connection via thick steel plate including lugs for wires

## Secure your construction

Horizontal connector MCBB-CON-Horizontal