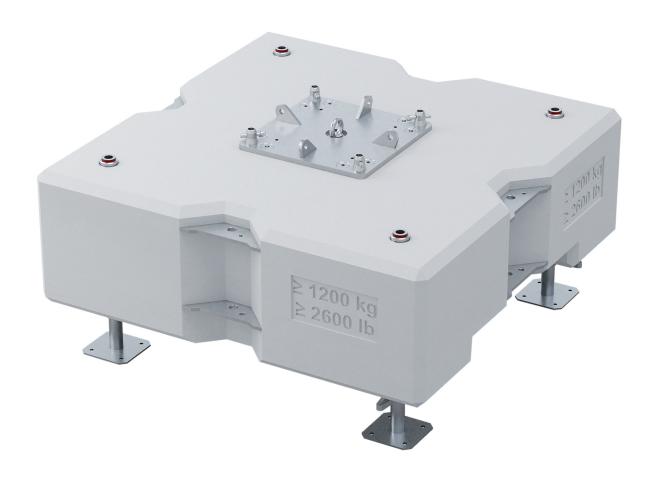

## Stability Without Compromise, Yet Saving Space

- Available versions 1200kg or 500kg weight
- Stackable for extra weights or for easier transport
- Easy manipulation due to Center Hanging point.
- Forklift pockets for easy moving and stacking
- Stackable for extra weights/for easier transport
- Integrated adjustable screwjack sleeve tube for leveling
- → 1200x1200x400mm or 800x800x400m steel reinforced concrete block
- M290&M390 Truss connection via thick steel plate including lugs for wires